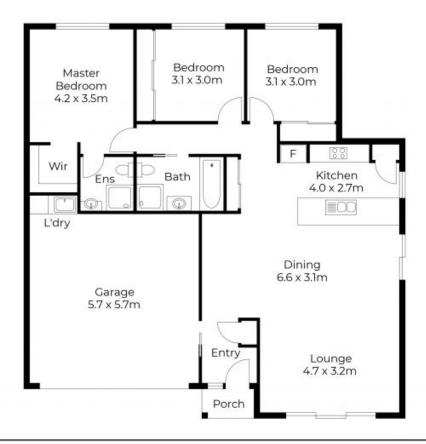

Inside, you'll find three spacious bedrooms and two bathrooms, with the master suite featuring an ensuite and a walk-in robe for added privacy. The open-plan layout boasts a generous kitchen equipped with a dishwasher, electric cooktop, and ample storage, making it a functional and welcoming space for daily living and entertaining. Climate comfort is assured with split-system air conditioning and ceiling fans throughout.

Price:

\$770,000

**Shane Evans** 0416 193 663

Marcello Giardina 0468 611 953

Floor plans and sile plans are for illustrative purposes only. They are not part of any legal document or title and are subject to errors, ornission, and inaccuracies. Whitel every attempt has been made to ensure the accuracy of this plan, measuruments of doors, wholever, rooms, outboards sic are approximate only.

APPROXIMATE AREA LIVING AREA : 113 m² TOTAL AREA : 147 m²