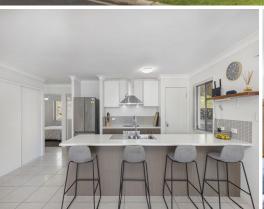

Inside, you'll find three spacious bedrooms and two bathrooms, with the master suite featuring an ensuite and a walk-in robe for added privacy. The open-plan layout boasts a generous kitchen equipped with a dishwasher, electric cooktop, and ample storage, making it a functional and welcoming space for daily living and entertaining. Climate comfort is assured with split-system air conditioning and ceiling fans throughout.