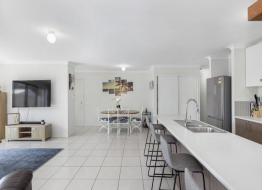

Inside, you'll find three spacious bedrooms and two bathrooms, with the master suite featuring an ensuite and a walk-in robe for added privacy. The open-plan layout boasts a generous kitchen equipped with a dishwasher, electric cooktop, and ample storage, making it a functional and welcoming space for daily living and entertaining. Climate comfort is assured with split-system air conditioning and ceiling fans throughout.