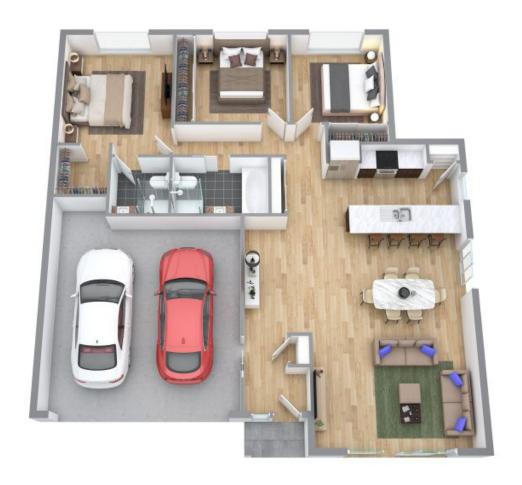

Inside, you'll find three spacious bedrooms and two bathrooms, with the master suite featuring an ensuite and a walk-in robe for added privacy. The open-plan layout boasts a generous kitchen equipped with a dishwasher, electric cooktop, and ample storage, making it a functional and welcoming space for daily living and entertaining. Climate comfort is assured with split-system air conditioning and ceiling fans throughout.

Price:

\$770,000

**Shane Evans** 0416 193 663

Marcello Giardina 0468 611 953

Floor plans and sile plans are for illustrative purposes only. They are not part of any legal document or title and are subject to errors, ornission, and inaccuracies. Whitel every attempt has been made to ensure the accuracy of this plan, measuruments of doors, wholever, rooms, outboards sic are approximate only.