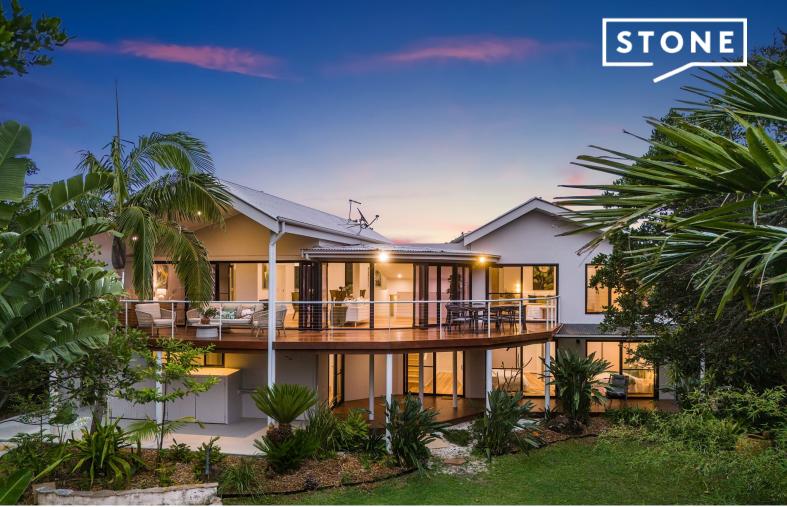

## Dream family home literally metres to Tallow Beach

A sandy walk to the surf, this tranquil beachfront retreat is architect designed to embrace comfort, tropical bliss and a beautiful way of life. It spans a private 1,282sqm block in an exclusive gated estate, within a short drive or bike ride of Byron Bay.

- Spacious living/dining areas to relax with family and friends
- Features high ceilings, hardwood floors, fireplace for winter
- Wall-to-wall doors flow to entertaining deck with leafy views
- Resort style grounds with vegetable plots, space to add pool
- Wonderful outdoor kitchen for those who love to entertain
- Generous bedrooms, master with ensuite and treetop vistas
- Two storey layout offers lift access, utility room, storage
- Garage, carport, 6kW solar, serene garden with beach track