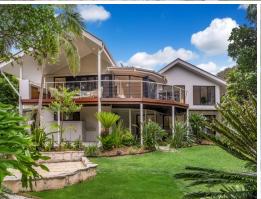

## Dream family home literally metres to Tallow Beach

A sandy walk to the surf, this tranquil beachfront retreat is architect designed to embrace comfort, tropical bliss and a beautiful way of life. It spans a private 1,282sqm block in an exclusive gated estate, within a short drive or bike ride of Byron Bay.

- Spacious living/dining areas to relax with family and friends
- Features high ceilings, hardwood floors, fireplace for winter
- Wall-to-wall doors flow to entertaining deck with leafy views
- Resort style grounds with vegetable plots, space to add pool
- Wonderful outdoor kitchen for those who love to entertain
- Generous bedrooms, master with ensuite and treetop vistas
- Two storey layout offers lift access, utility room, storage
- Garage, carport, 6kW solar, serene garden with beach track