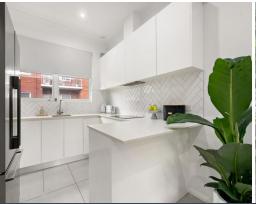

- A sleek, bright and supremely easy-to-maintain interior layout
- Tastefully updated with tiled flooring and crisp modern d?cor
- Air-conditioned open design featuring lounge and dining areas
- Chic stone designer kitchen fitted with a Bosch cooktop and oven
- Both bedrooms have built-ins, and the bathroom is fully renovated
- Exclusive use car space, internal laundry plus ceiling fans in bedrooms
- Tucked away in a solid and well-maintained low-rise building