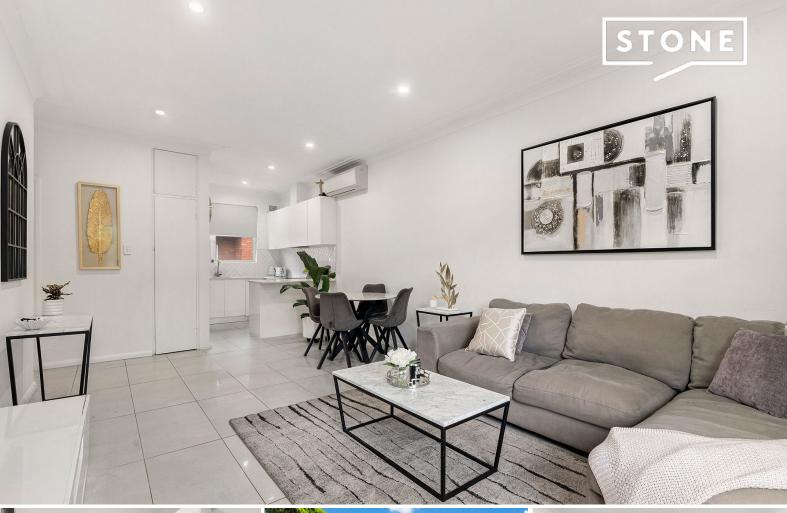

## lae

Saturday, 9th November 2024 11:00 - 11:3

Light, style and location with a fresh modern edge

Smartly renovated throughout and designed to give it a fresh modern feel, this tastefully styled, north facing two-bedroom home delivers an ideal low-maintenance retreat complemented by a great location just a couple of blocks back from the beach. Space, light and privacy are all perfectly matched by its prime location that has Ramsgate Plaza shops, amenities and bus connections just 250m away, plus it's a short distance to cafes and dining options at Brighton-Le-Sands.

- A sleek, bright and supremely easy-to-maintain interior layout
- Tastefully updated with tiled flooring and crisp modern d?cor
- Air-conditioned open design featuring lounge and dining areas
- Chic stone designer kitchen fitted with a Bosch cooktop and oven
- Both bedrooms have built-ins, and the bathroom is fully renovated
- Exclusive use car space, internal laundry plus ceiling fans in bedrooms
- Tucked away in a solid and well-maintained low-rise building