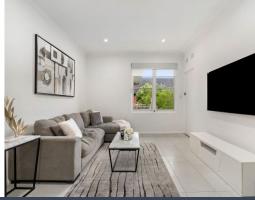

- A sleek, bright and supremely easy-to-maintain interior layout
- Tastefully updated with tiled flooring and crisp modern d?cor
- Air-conditioned open design featuring lounge and dining areas
- Chic stone designer kitchen fitted with a Bosch cooktop and oven
- Both bedrooms have built-ins, and the bathroom is fully renovated
- Exclusive use car space, internal laundry plus ceiling fans in bedrooms
- Tucked away in a solid and well-maintained low-rise building