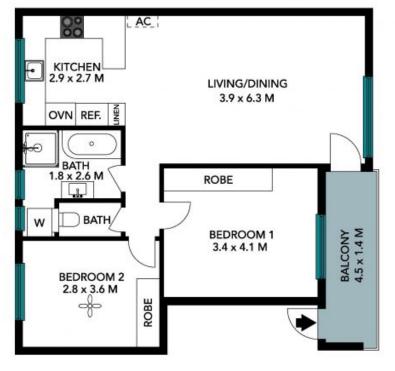

## 10/93 Alfred Street Ramsgate Beach

The floor plan is not to scale; measurements are indicative and in metres. All features included in this 3D plan are for inspiration purposes only.

This is not an exact replica of the property or the position of exterior elements. Plans should not be relied on. Interested parties should make and rely on their own enquiries.