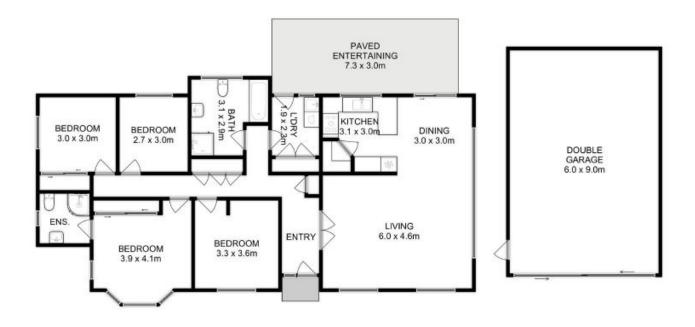

Tradespeople or hobbyists will appreciate the 6x9 shed, ideal for tinkering and storage. With abundant parking, cleared land around the property, and a gentle slope down to the per...

Inspect:

Saturday, 9th November 2024 11:00 - 11:30

Price: Council Rates: \$420.00 p/q Water Rates:

Offers over \$950,000 \$110.00 p/q

2

Louise Wallace 0429 671 462

Louise Wallace 0429 671 462

致

Total Approx. Floor Area : 141 sqm Total Approx. Outbuilding Area : 54 sqm All measurements are internal and approximate. This plan is a sketch for illustration, not valuation. Produced by Open2view.com