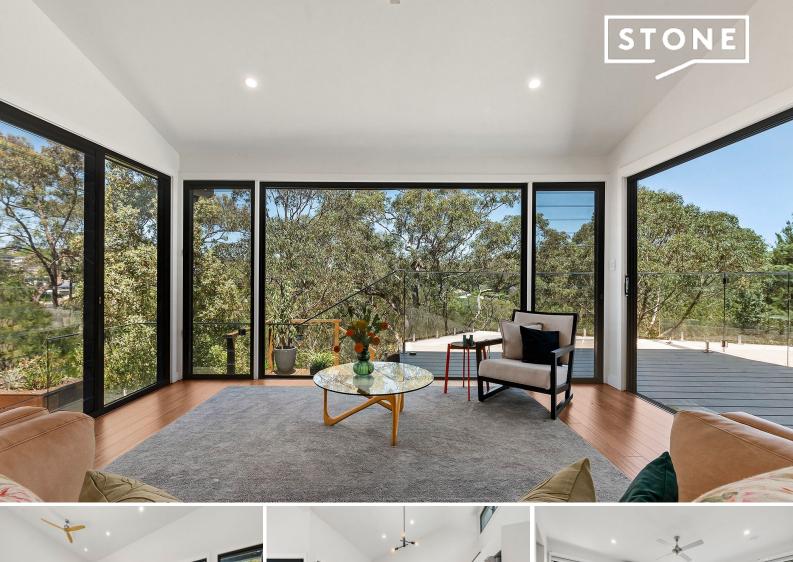

## **Magnificent Bush Views**

Impeccably presented and designed to captivate families seeking an easy-care lifestyle, this architecturally designed residence ticks all the boxes. Crafted for seamless indoor-outdoor integration, the home boasts floor to ceiling windows with private bush outlooks from every room and a wrap around entertaining deck with access to the inground salt-water pool. Natural light floods the detailed interiors which include the open plan living and dining area, gourmet chefs kitchen complete with breakfast bar, ceasar stone benchtops, triple oven tower and beautiful outlooks.