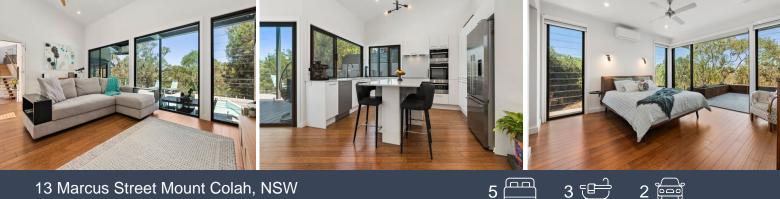

## **Magnificent Bush Views**

Impeccably presented and designed to captivate families seeking an easy-care lifestyle, this architecturally designed residence ticks all the boxes. Crafted for seamless indoor-outdoor integration, the home boasts floor to ceiling windows with private bush outlooks from every room and a wrap around entertaining deck with access to the inground salt-water pool. Natural light floods the detailed interiors which include the open plan living and dining area, gourmet chefs kitchen complete with breakfast bar, ceasar stone benchtops, triple oven tower and beautiful outlooks.

## Features;...

- 2,537sqm of private land, surrounded with views of Berowra Valley National Park
- Multiple family/media spaces for ample relaxation
- Luxurious bathrooms with underfloor heating
- Internal laundry with underfloor heating & private deck