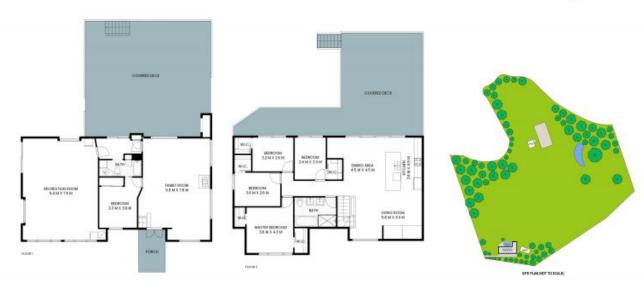

## 1555 Yarramalong Road YARRAMALONG

INTERNAL: 225sqm EXTERNAL: 154sqm

PLEASE NOTE: These Floorplan + Site Plans have been generated for marketing purposes and are to be used as a guide only. While all care is taken, no guarantee can be given in respect of accuracy, sizes and dimensions are approximate, actual may vary.