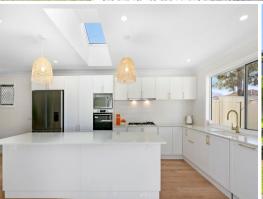

- Fresh and immaculate inside and out on an elevated, beautifully landscaped block
- Open lounge/dining area with leafy views, plus home gym or office downstairs
- Sleek bifold flow to north-east facing deck surrounding the in-ground pool
- Gourmet kitchen boasting a grand island, integrated dishwasher and skylight
- Ample storage with robes throughout, generous storeroom and large garden shed
- Reverse-cycle A/C, full bathroom plus modern laundry, off-street parking
- Less than 250m to Wollongong bus and approx. 2.5km to Unanderra station
- Approx. 1.1km to Cedars Christian College, 1.6km to Farmborough Road Public School