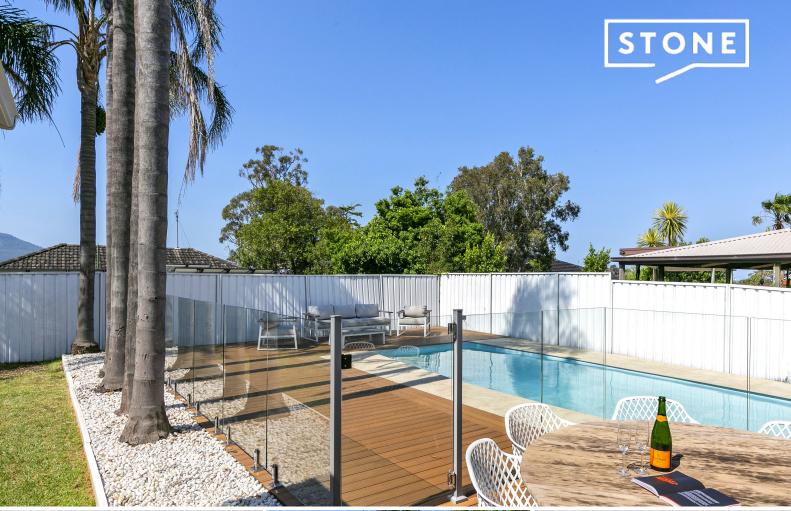

## Modern comfort meets a premium family lifestyle

Designed for effortless contemporary living and entertaining, this peacefully positioned property is the perfect choice for a growing family or first home buyer. A stylish full renovation breathes new life into its dual-level floor plan, while a picturesque address in a popular suburb enjoys the best of all worlds, approx. 2km from Unanderra town centre and 8.5km from Wollongong CBD.

- Fresh and immaculate inside and out on an elevated, beautifully landscaped block
- Open lounge/dining area with leafy views, plus home gym or office downstairs
- Sleek bifold flow to north-east facing deck surrounding the in-ground pool
- Gourmet kitchen boasting a grand island, integrated dishwasher and skylight
- Ample storage with robes throughout, generous storeroom and large garden shed
- Reverse-cycle A/C, full bathroom plus modern laundry, off-street parking
- Less than 250m to Wollongong bus and approx. 2.5km to Unanderra station
- Approx. 1.1km to Cedars Christian College, 1.6km to Farmborough Road Public School