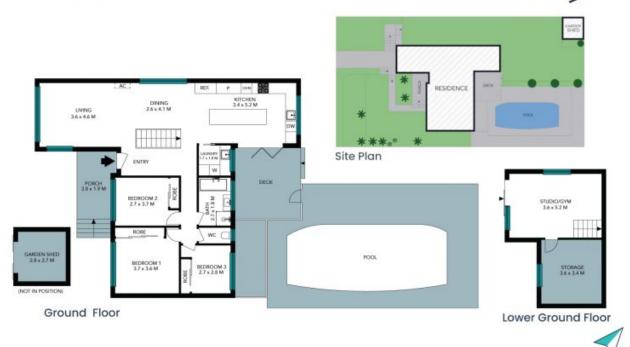

## 42 Stanley Avenue Farmborough Heights

The site plan and floor plan are not to scale; measurements are indicative and in metres. Bushes and trees are placed for illustration purposes. Plans should not be relied on Interested parties should make and rely on their own enquiries. All other information provided has been collected from reliable sources but cannot be guaranteed for accuracy.