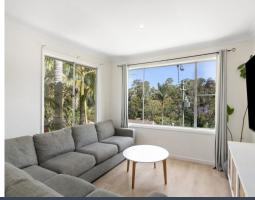

- Fresh and immaculate inside and out on an elevated, beautifully landscaped block
- Open lounge/dining area with leafy views, plus home gym or office downstairs
- Sleek bifold flow to north-east facing deck surrounding the in-ground pool
- Gourmet kitchen boasting a grand island, integrated dishwasher and skylight
- Ample storage with robes throughout, generous storeroom and large garden shed
- Reverse-cycle A/C, full bathroom plus modern laundry, off-street parking
- Less than 250m to Wollongong bus and approx. 2.5km to Unanderra station
- Approx. 1.1km to Cedars Christian College, 1.6km to Farmborough Road Public School