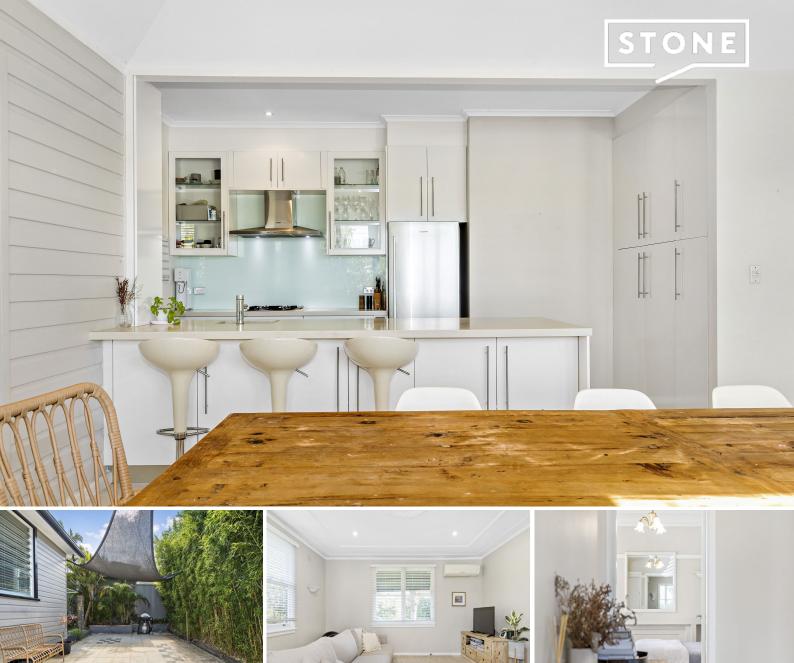

## Charming family home in peaceful location

Tucked away in a quiet leafy pocket of North Balgowlah, this charming family home is the perfect family haven. Being only footsteps to School's, nature reserve's, shops, cafes, and transport, this inviting family home is one not to be missed.

- Modern spacious home that flows to entertaining courtyard
- Light filled open plan living/dining area

- Modern contemporary kitchen with gas cooking and dishwasher with plenty of storage

- Three generous sized bedrooms, main with ensuite with bath
- Featuring timber floors in bedrooms and tiled living areas, picture rails and decorative ceilings throughout
- Close to shops, cafes, schools, transport, parks and nature walks and bike trails