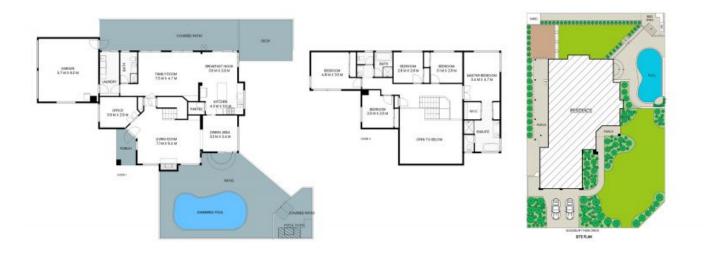

232 Woodbury Park Drive

V

INTERNAL: 241sqm EXTERNAL: 172sqm

PLEASE NOTE: These Floorplan + Site Plans have been generated for marketing purposes and are to be used as a guide only. While all care is taken, no guarantee can be given in respect of accuracy, sizes and dimensions are approximate, actual may vary.