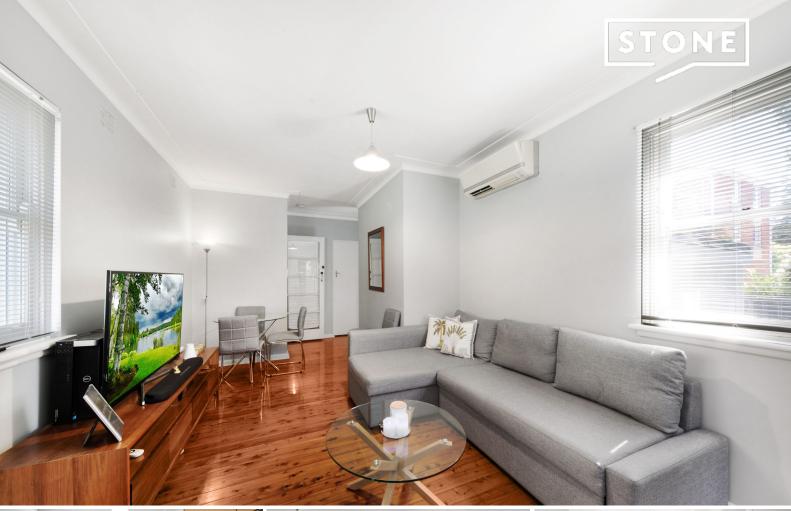

## GROUND FLOOR VILLA STYLE WITH REAR YARD

Apply to Online https://t-app.com.au/stonemaroubra

Perfectly positioned, this two-bedroom home with small private rear yard, is ideal for a couple, small family or someone wanting to work from home.

Boasting two bedrooms, this Hillsdale home has plenty of privacy, Cyprus pine floorboards, air-conditioning, built-in wardrobe in oversized master bedroom, electric appliances, plenty of shade and greenery, NBN and so much more!