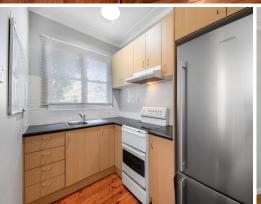

Boasting two bedrooms, this Hillsdale home has plenty of privacy, Cyprus pine floorboards, air-conditioning, built-in wardrobe in oversized master bedroom, electric appliances, plenty of shade and greenery, NBN and so much more!