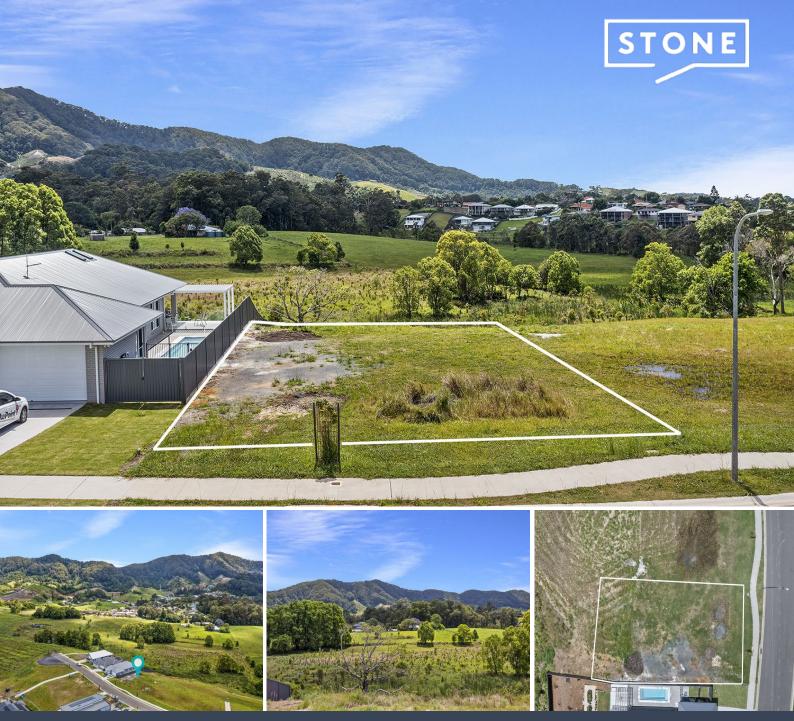

## **Elevated With Stunning Views**

Discover the perfect location for your dream home with this elevated, 564 square meter parcel of land, offering 180-degree sweeping northern views. With approximately 305 square meters of level building pad, this property provides ample space to bring your architectural vision to life.

Nestled among quality homes in a prestigious area, you'll enjoy both privacy and proximity-just a short drive to Coffs Harbour's vibrant CBD, beautiful beaches, and an array of restaurants.

Don't miss out , start planning your ideal home in 'High View Estate' Coffs Harbour today!