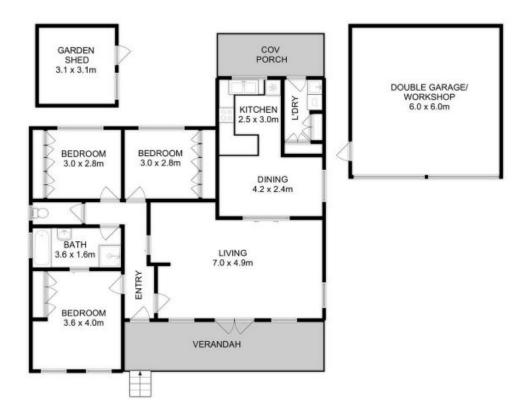

Each bedroom is equipped with built-in wardrobes, while the spacious living area features charming French doors that open to the front garden.

The kitchen includes a dedicated dining space, along with a separate laundry for added convenience.

The backyard is well-maintained, offering a garden shed, a concrete patio, and a generous  $6m \times 6m$  double garage.

Ample parking available for a boat, caravan, or extra vehicle.

 $^{\star\star}$  We have obtained all information in this document from sources we believe to be reliabl...

**Wendy Wade** 0418 561 538

**Louise Wallace** 0429 671 462

Total Approx. Floor Area: 111 sqm Total Approx. Outbuilding Area: 45 sqm

All measurements are internal and approximate. This plan is a sketch for illustration, not valuation. Produced by Open²view.com