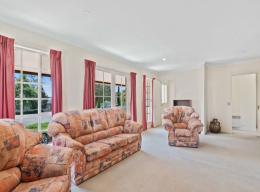

Each bedroom is equipped with built-in wardrobes, while the spacious living area features charming French doors that open to the front garden.

The kitchen includes a dedicated dining space, along with a separate laundry for added convenience.