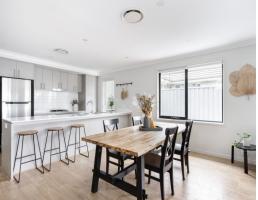

## Features include:

- > Large open plan living area
- > Additional lounge room
- > Modern kitchen with ample cupboard space, gas cook top and dishwasher
- > Master bedroom with walk in robe and ensuite
- > Three other bedrooms built in wardrobes
- > Bathroom with separate shower and bath
- > Internal laundry, ducted air conditioning
- > Covered alfresco perfect for entertaining overlooking yard
- > Double garage