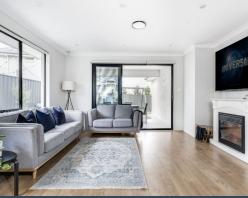

## Features include:

- > Large open plan living area
- > Additional lounge room
- > Modern kitchen with ample cupboard space, gas cook top and dishwasher
- > Master bedroom with walk in robe and ensuite
- > Three other bedrooms built in wardrobes
- > Bathroom with separate shower and bath
- > Internal laundry, ducted air conditioning
- > Covered alfresco perfect for entertaining overlooking yard
- > Double garage