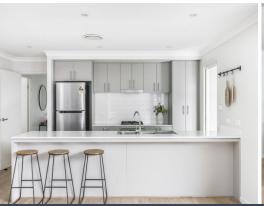

## Features include:

- > Large open plan living area
- > Additional lounge room
- > Modern kitchen with ample cupboard space, gas cook top and dishwasher
- > Master bedroom with walk in robe and ensuite
- > Three other bedrooms built in wardrobes
- > Bathroom with separate shower and bath
- > Internal laundry, ducted air conditioning
- > Covered alfresco perfect for entertaining overlooking yard
- > Double garage