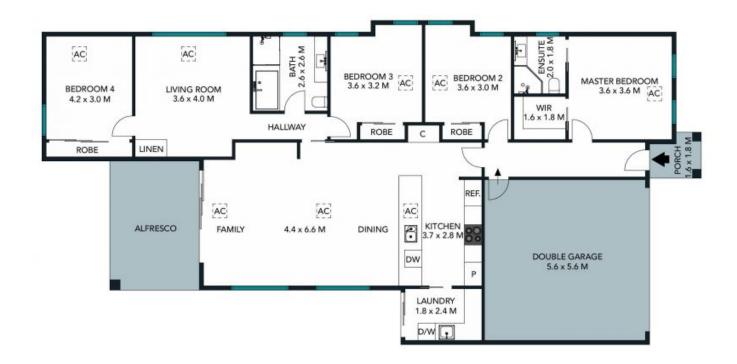

## Features include:

- > Large open plan living area
- > Additional lounge room
- > Modern kitchen with ample cupboard space, gas cook top and dishwasher
- > Master bedroom with walk in robe and ensuite
- > Three other bedrooms built in wardrobes
- > Bathroom with separate shower and bath
- > Internal laundry, ducted air conditioning
- > Covered alfresco perfect for entertaining overlooking yard
- > Double garage

Frequently asked questions:

**Inspect:** Friday, 22nd November 2024 4:30 - 4:45

Price: \$750 per week Available Date: 25/10/2024

Chelsea Whitbread

02 4621 8216

 $N \geq$ 

TOTAL LAND AREA: 503 SQM

TOTAL FLOOR SPACE: 192 SQM The floor plan is not to scalar measurements are indicative and in metres. Extentor elements are not in position. Plans should not be nelled on. Intercepted parties should make and rely on their save enquiries. Produced by DIAKRIT