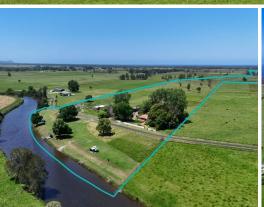

## Windermere: Luxe Rural Retreat with Kinchela Creek Frontage

Welcome to "Windermere", an exquisite rural estate on 52.24Ha (129.08Ac) of serene Kinchela Creek frontage, where spacious and luxurious living meets breathtaking views and the charm of country life.

This stunning 4 bedroom home is a true retreat, designed for those seeking tranquility, privacy, and endless possibilities across expansive paddocks, with Kinchela Creek access right on the doorstep. Experience the best of rural living, perfectly situated just minutes from the coast's best beaches and nearby amenities.