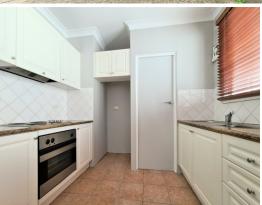

## Features include:

- Separate living & dining area with carpet throughout
- Open kitchen with electric cooking & ample cupboard space
- Two good sized bedrooms, main with balcony
- Neat & tidy bathroom featuring a combined bath and shower
- Internal laundry
- Single car space