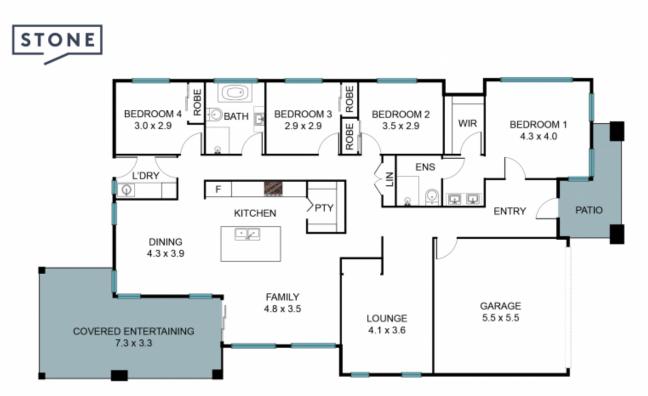

## Immaculate family home

Nestled in the highly desirable Edmondson Park, this beautifully crafted 4-bedroom residence offers a harmonious blend of contemporary design and everyday comfort. Perfect for both families and those who love to entertain, this home provides a welcoming space for modern living.

Upon entering, you'll find an open-plan layout that connects the spacious living room, dining area, and kitchen, all designed to flow seamlessly together. The home is enhanced with premium finishes and elegant flooring, creating a warm and inviting environment throughout.

The generous master suite provides a private retreat, complete with an ensuite bathroom and walk-in wardrobe, offering a peaceful space to unwind. Each of the additional three bedrooms is well-sized, ensuring ample space for all members of the household.

## 55 Caldwell Ave, Edmondson Park NSW 2174

The floor plan is not to scale, measurements and in metres. Exterior elements are not in position. Plans should not be relied on. Interested parties should make and rely on their own enquiries. All other information provided has been collected from reliable sources but cannot be guaranteed for accuracy.