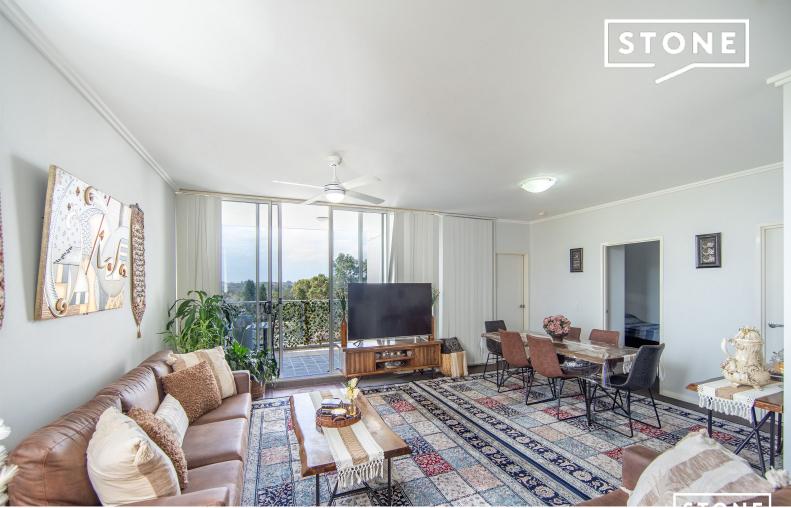

## Suitable First Home or Family For This Great Large Three Beds At Warwick Farm!

601/3 George St,WARWICK FARM

Enjoying a street facing position capturing plenty of natural light complemented by generous accommodation.

- \* 3 generous size bedrooms with built ins
- \* Ensuite & Walk in robe to main
- \* Spacious lounge & dining area
- \* Modern kitchen with stone bench tops & gas cooking
- \* Street Facing balcony

**Price:** \$550,000-\$580,000