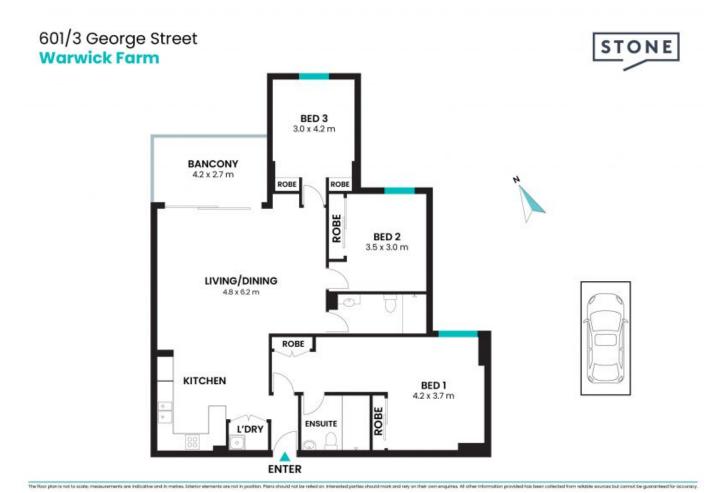

## Suitable First Home or Family For This Great Large Three Beds At Warwick Farm!

601/3 George St,WARWICK FARM

Enjoying a street facing position capturing plenty of natural light complemented by generous accommodation.

- \* 3 generous size bedrooms with built ins
- \* Ensuite & Walk in robe to main
- \* Spacious lounge & dining area
- \* Modern kitchen with stone bench tops & gas cooking
- \* Street Facing balcony

**Price:** \$550,000-\$580,000