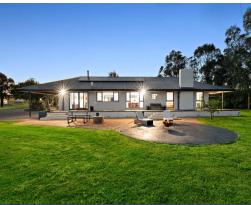

## The lifestyle property you have been waiting for!

Discover your dream lifestyle in this stunning 4-bedroom home, where modern comfort meets the beauty of nature with breathtaking views from every room of the home. Every bedroom is equipped with built-in robes and split systems, ensuring a cozy atmosphere throughout the year. The oversized second family room invites relaxation, featuring an open fireplace and sliding doors that lead to a spacious covered veranda-perfect for entertaining or enjoying serene views.

This home boasts 9-foot ceilings and double-glazed windows that enhance both style and energy efficiency. The large kitchen and family room are the heart of the home, featuring recently updated appliances and a cast iron Quadra fire, wood heater that keeps you warm on cooler days/nights. Enjoy your very own camping area with picnic table and bush spa, surrounded by 100-year-old gum trees.