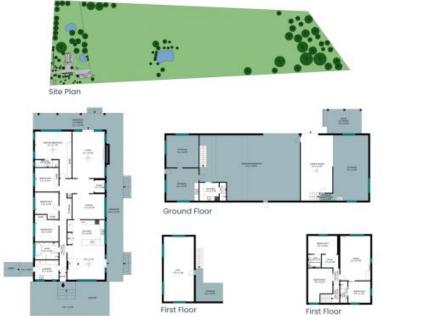

## 70 Dalls Road Whittlesea

The site plan and floor plan are not to scale; measurements are indicative and in metres. Bushes and trees are placed for illustration purposes. Plans should not be relied on. Interested parties should make and rely on their own enquiries. All other information provided has been collected from reliable sources but cannot be guaranteed for accuracy.

## 70 Dalls Road Whittlesea

Ground Floor

First Floor

The floor plan is not to scale; measurements are indicative and in metres. All features included in this 3D plan are for inspiration purposes only.

This is not an exact replica of the property or the position of exterior elements. Plans should not be relied on. Interested parties should make and rely on their own enquiries.