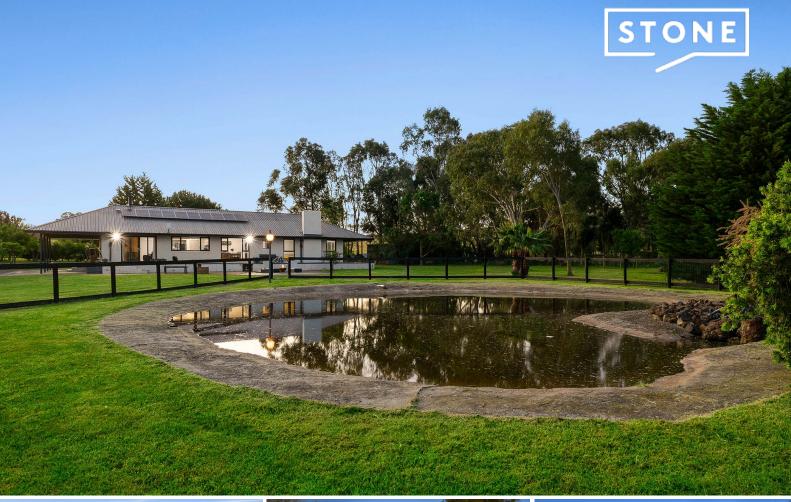

## The lifestyle property you have been waiting for!

Discover your dream lifestyle in this stunning 4-bedroom home, where modern comfort meets the beauty of nature with breathtaking views from every room of the home. Every bedroom is equipped with built-in robes and split systems, ensuring a cozy atmosphere throughout the year. The oversized second family room invites relaxation, featuring an open fireplace and sliding doors that lead to a spacious covered veranda-perfect for entertaining or enjoying serene views.

This home boasts 9-foot ceilings and double-glazed windows that enhance both style and energy efficiency. The large kitchen and family room are the heart of the home, featuring recently updated appliances and a cast iron Quadra fire, wood heater that keeps you warm on cooler days/nights. Enjoy your very own camping area with picnic table and bush spa, surrounded by 100-year-old gum trees.