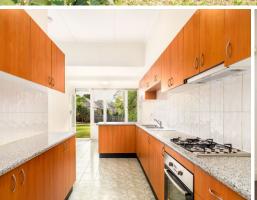

## Features include:

- Spacious lounge and dining areas with an open flow
- Generous kitchen with premium stainless steel gas appliances
- Three well-sized bedrooms, all with built-in wardrobes
- Updated bathroom, dedicated laundry, and external WC
- Double carport for convenient parking (garage not included)
- Expansive, fully fenced yard perfect for family enjoyment
  Located within Roseville Public and Killara High School catchments
- Easy access via Clanville Road