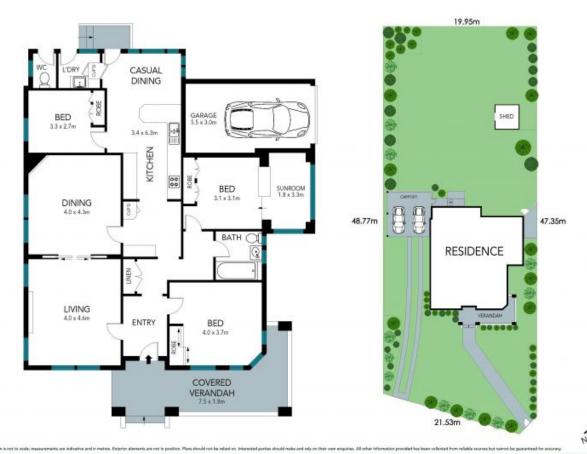

## Features include:

- Spacious lounge and dining areas with an open flow
- Generous kitchen with premium stainless steel gas appliances
- Three well-sized bedrooms, all with built-in wardrobes
- Updated bathroom, dedicated laundry, and external WC
- Double carport for convenient parking (garage not included)
- Expansive, fully fenced yard perfect for family enjoyment
  Located within Roseville Public and Killara High School catchments
- Easy access via Clanville Road