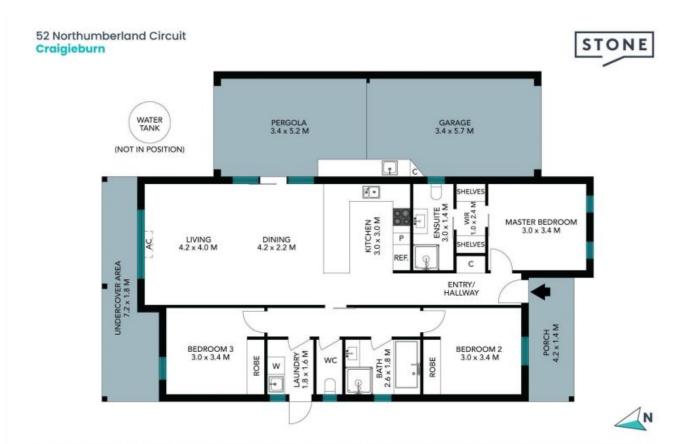

## 52 Northumberland Circuit Craigieburn

The floor plan is not to scale; measurements are indicative and in metres. All features included in this 3D plan are for inspiration purposes only.

This is not an exact replica of the property or the position of exterior elements. Plans should not be relied on interested parties should make and rely on their own enquiries.