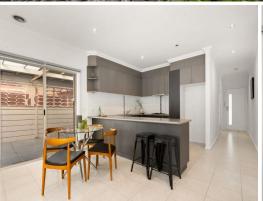

## Features include:

- 3 Bedrooms with BIR (WIR & ensuite)
- Main bathroom with bath
- Ducted heating / Split system for year-round comfort
- Good size kitchen/meals/living
- Tandem secure double carport with built-in kitchen