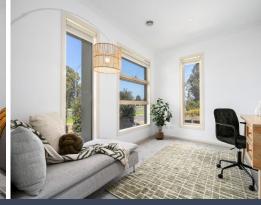

With an entertainer's kitchen including plumbed fridge cavity, double oven, 900mm stove, huge walk-in pantry and built-in wine rack you'll be the host with the most!

- -Master bedroom suite with huge WIR & ensuite (double shower & vanity)
- -Second and third bedrooms with WIR
- -4th bedroom/ third living space
- -Large main bathroom with bath
- -2nd living space/home office located at the front of the property
- -Large laundry with walk-in storage cupboard
- -Ducted heating + Evaporative cooling
- -Undercover alfresco area + grassed backyard