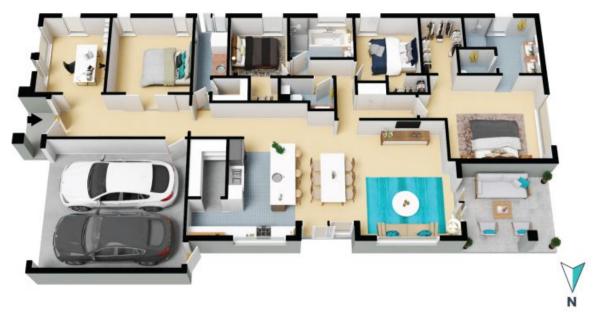

With an entertainer's kitchen including plumbed fridge cavity, double oven, 900mm stove, huge walk-in pantry and built-in wine rack you'll be the host with the most!

- -Master bedroom suite with huge WIR & ensuite (double shower & vanity)
- -Second and third bedrooms with WIR
- -4th bedroom/ third living space
- -Large main bathroom with bath
- -2nd living space/home office located at the front of the property
- -Large laundry with walk-in storage cupboard
- -Ducted heating + Evaporative cooling
- -Undercover alfresco area + grassed backyard

Inspect: Saturday, 9th November 2024 12:00 - 12:30

**Price:** \$780,000 - \$850,000

**Dean Zammit** 0405 140 704

The floor plan is not to scale; measurements are indicative and in metres. All features included in this 3D plan are for inspiration purposes only.

This is not an exact replica of the property or the position of exterior elements. Plans should not be relied on. Interested parties should make and rely on their own enquiries.