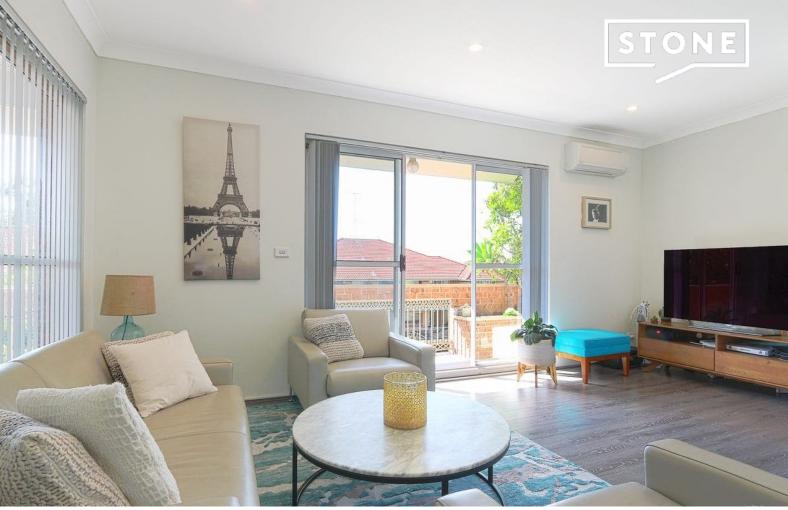

## Bright Top-Floor Apartment in a Convenient Location

Located on the top floor of a well-maintained secure building, this welcoming one-bedroom apartment is designed for comfortable living and entertaining, featuring a private, sunlit wrapped around spacious balcony.

- Modern kitchen equipped with convenient washing machine
- Air conditioned, open-plan living area flows onto covered balcony
- Renovated floor to ceiling tiled bathroom with quality inclusions
- Well sized bedroom with direct access to the balcony and bathroom
- Ideally situated just moments from Rockdale Train Station, Rockdale Plaza, shops, and a variety of eateries.