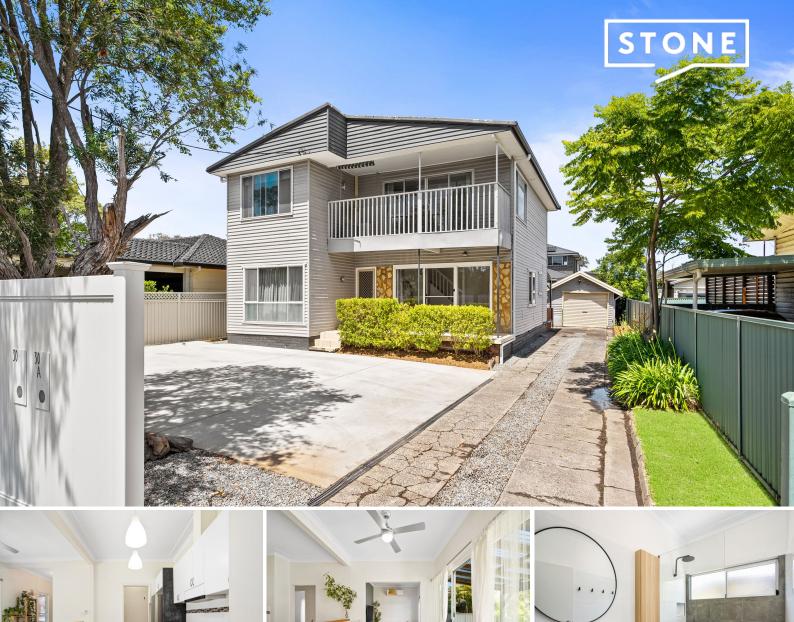

Discover a versatile two storey home with dual living arrangements, offering separately metered upstairs and downstairs accommodations, perfect for extended families or savvy investors.

Upstairs features two spacious bedrooms with built ins, a newly renovated bathroom, a separate lounge and dining area, and a well equipped kitchen complete with a dishwasher and electric cooktop. Relax and unwind on the private balcony, all while enjoying modern comforts and ample space.

Outside, take advantage of a 558 sqm block, complete with fully lined, lock-up garage and storage options. This property is ready for a family lifestyle or dual-income potential ? a rare find in the market!