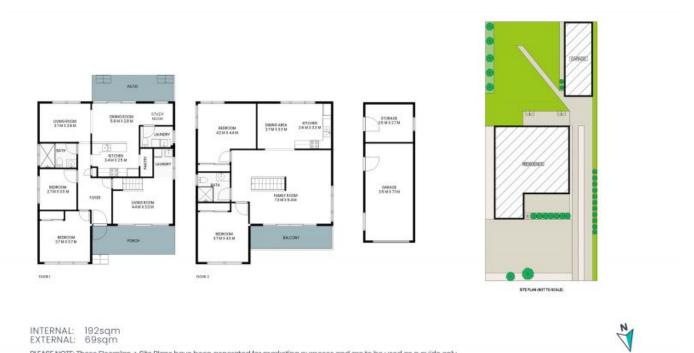

## 30 Wyong Road

INTERNAL: 192sqm EXTERNAL: 69sqm

PLEASE NOTE: These Floorplan + Site Plans have been generated for marketing purposes and are to be used as a guide only. While all care is taken, no guarantee can be given in respect of accuracy, sizes and dimensions are approximate, actual may vary.