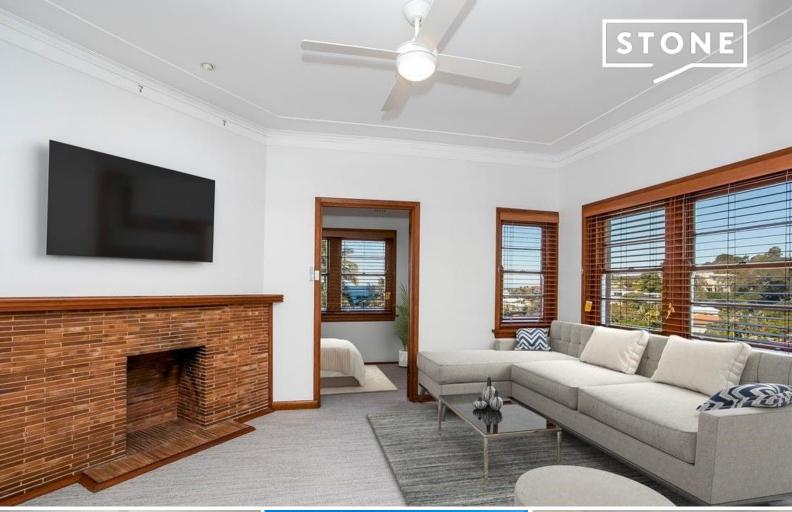

- Spacious living area with ornate fireplace

- Gourmet Kitchen boasting ample storage, a dishwasher, and stainless steel appliances.

- Oversized Main Bedroom flowing to a sun-room/study area with stunning water views. Includes two wardrobes