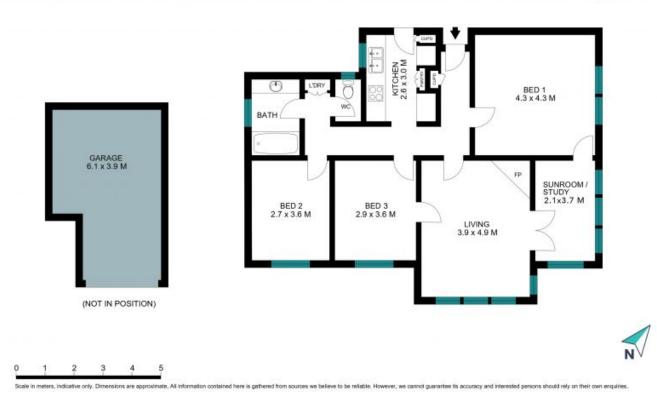

- Spacious living area with ornate fireplace

- Gourmet Kitchen boasting ample storage, a dishwasher, and stainless steel appliances.

- Oversized Main Bedroom flowing to a sun-room/study area with stunning water views. Includes two wardrobes

- Double sized second and third bedrooms, second bedroom with wardrobe, ceiling fans in every room

- Modern Bathroom, features a chic design with a separate toilet room.
- Internal laundry equipped with supplied machines.
- Single garage, common BBQ area, perfect for summer days.
- Just a short stroll to both Manly and Shelly Beach.