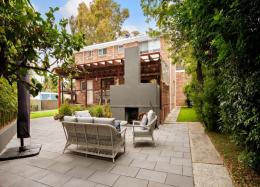

## Exceptional family living and entertaining

Blending style and comfort, this magnificent family entertainer features spacious living and an open plan dining and kitchen that flows seamlessly onto an impressive alfresco entertaining area with a built-in BBQ and kitchen servery. Situated on a 724.7sqm corner block, it offers an expansive level yard with space for a boat or caravan, plus an additional paved entertaining area and outdoor fireplace.

- Generous living area with plantation shutters, ceiling fans and built-in storage
- Large open plan dining and kitchen with seamless indoor/outdoor entertaining
- Renovated gas kitchen w/SMEG appliances, walk-in pantry and outdoor servery
- Four bedrooms, built-ins, ceiling fans, main w/walk-through robe, ensuite, a/c
- Generous covered entertaining deck, built-in BBQ, ducted/zoned speaker system  $\,$
- Oversized grassed yard with side access, paved entertaining area w/fireplace
   Modern renovated bathroom with bathtub, renovated laundry with extra toilet
- Double garage, corner block, walking distance from shops, schools and transport