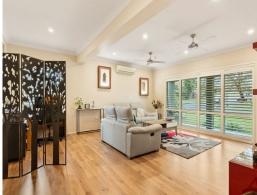

- Generous living area with plantation shutters, ceiling fans and built-in storage
- Large open plan dining and kitchen with seamless indoor/outdoor entertaining
- Renovated gas kitchen w/SMEG appliances, walk-in pantry and outdoor servery
- Four bedrooms, built-ins, ceiling fans, main w/walk-through robe, ensuite, a/c
- Generous covered entertaining deck, built-in BBQ, ducted/zoned speaker system  $\,$
- Oversized grassed yard with side access, paved entertaining area w/fireplace
   Modern renovated bathroom with bathtub, renovated laundry with extra toilet
- Double garage, corner block, walking distance from shops, schools and transport