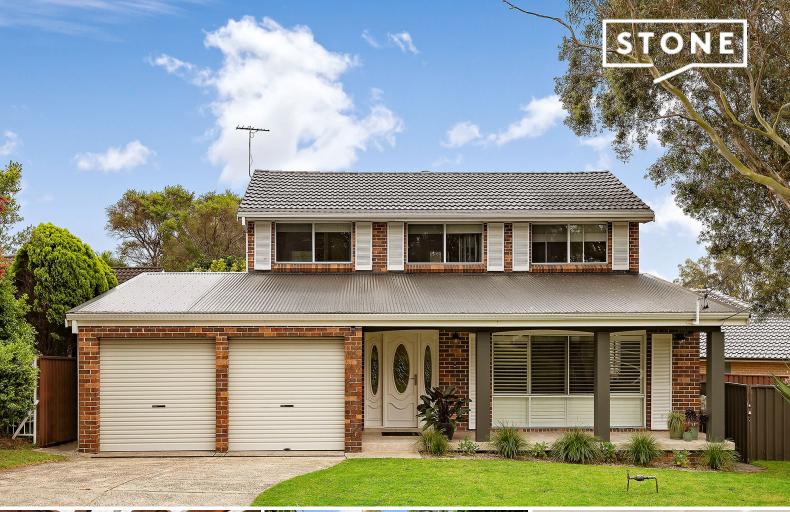

1 Blackbutt Place Engadine, NSW

## Exceptional family living and entertaining

Blending style and comfort, this magnificent family entertainer features spacious living and an open plan dining and kitchen that flows seamlessly onto an impressive alfresco entertaining area with a built-in BBQ and kitchen servery. Situated on a 724.7sqm corner block, it offers an expansive level yard with space for a boat or caravan, plus an additional paved entertaining area and outdoor fireplace.

- Generous living area with plantation shutters, ceiling fans and built-in storage
- Large open plan dining and kitchen with seamless indoor/outdoor entertaining
- Renovated gas kitchen w/SMEG appliances, walk-in pantry and outdoor servery
- Four bedrooms, built-ins, ceiling fans, main w/walk-through robe, ensuite, a/c
- Generous covered entertaining deck, built-in BBQ, ducted/zoned speaker system  $\,$
- Oversized grassed yard with side access, paved entertaining area w/fireplace
   Modern renovated bathroom with bathtub, renovated laundry with extra toilet
- Double garage, corner block, walking distance from shops, schools and transport