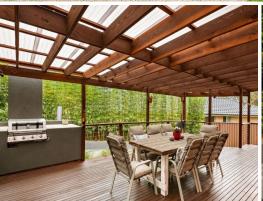

## Exceptional family living and entertaining

Blending style and comfort, this magnificent family entertainer features spacious living and an open plan dining and kitchen that flows seamlessly onto an impressive alfresco entertaining area with a built-in BBQ and kitchen servery. Situated on a 724.7sqm corner block, it offers an expansive level yard with space for a boat or caravan, plus an additional paved entertaining area and outdoor fireplace.

- Generous living area with plantation shutters, ceiling fans and built-in storage
- Large open plan dining and kitchen with seamless indoor/outdoor entertaining
- Renovated gas kitchen w/SMEG appliances, walk-in pantry and outdoor servery
- Four bedrooms, built-ins, ceiling fans, main w/walk-through robe, ensuite, a/c
- Generous covered entertaining deck, built-in BBQ, ducted/zoned speaker system  $\,$
- Oversized grassed yard with side access, paved entertaining area w/fireplace
   Modern renovated bathroom with bathtub, renovated laundry with extra toilet
- Double garage, corner block, walking distance from shops, schools and transport