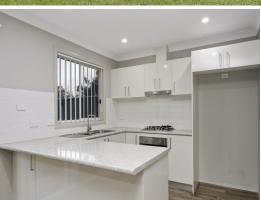

Three generous size bedrooms all with built-in wardrobes.

Modern kitchen with stainless steel appliances & gas cooking.

Load of storage area

Split system air conditioning & ceiling fans.

Single carport.

Pets on application