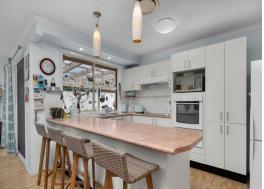

## Features:

- > Enjoy separate, spacious formal and informal living areas perfect for entertaining guests or relaxing with the family
- > Light-filled & casual living spaces that flows seamlessly from the kitchen to the outdoor entertaining area
- > Featuring an induction cook top and ample bench space, the well appointed kitchen overlooks the rear yard and family room
- > Complete with a walk-in robe and ensuite, the master bedroom offers privacy and comfort for parents