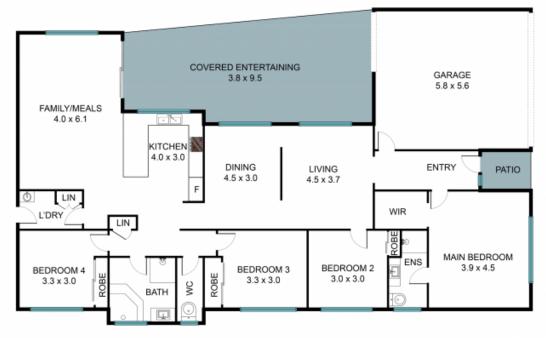

## 22 Ash Pl, Narellan Vale NSW 2567

The floor plan is not to scale, measurements and in metres. Exterior elements are not in position. Plans should not be relied on. Interested parties should make and rely on their own enquiries. All other information provided has been collected from reliable sources but cannot be guaranteed for accuracy.