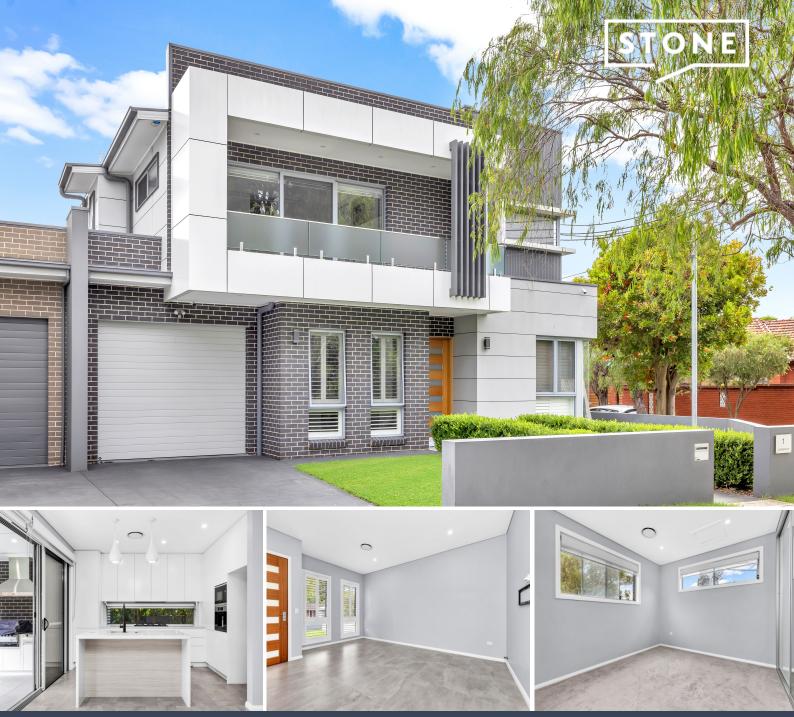

## **Contemporary Duplex**

A masterpiece of contemporary design and natural light. Ideal for the growing family, features five bedrooms, and versatile living spaces, all seamlessly connected to lawned gardens, and an outdoor BBQ area for the perfect blend of indoor-outdoor living.

- 12 months maximum lease only
- No pets allowed
- Five spacious bedrooms including, built-ins, ducted reverse cycle aircon, master includes an extra-large ensuite and walk-in wardrobe
- Expertly designed kitchen with stone island benchtop gas cooking and stainless-steel Bosch appliances
- Ducted air-conditioning, alarm, blinds, auto garage, ducted vacuum
- Huge master bedroom with freestanding bath, frameless shower and vanity
- Outdoor alfresco with TV, weather blinds, and BBQ area
- Gas cooking, ducted vacuum system, plantation shutters