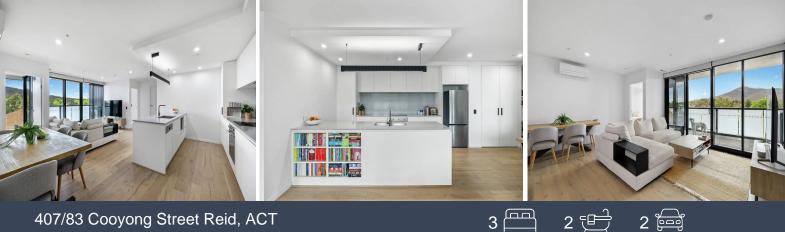

## 407/83 Cooyong Street Reid, ACT

## Luxurious 3-bedroom apartment with stunning views of Mt Ainslie

Experience refined city living in this spacious, light-filled three-bedroom apartment in the heart of Canberra. Designed for functionality, it features floor-to-ceiling windows, a primary suite with a double-basin ensuite, a modern kitchen with stone benchtops and European appliances, and a convenient study nook at the entry. With ample storage and a sleek, open layout, this apartment offers the perfect blend of luxury and practicality in the heart of the city.