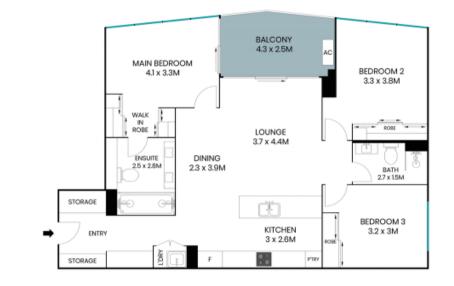

2

\$925,000

Inspect:

Price:

Saturday, 9th November 2024 12:00 - 12:30

The site plan and floor plan are not to scale; measurements are indicative and in metres. Bushes and trees are placed for illustration purposes. Plans should not be relied on. Interested parties should make and rely on their own enquiries. All other information provided has been collected from reliable sources but cannot be guaranteed for accuracy.