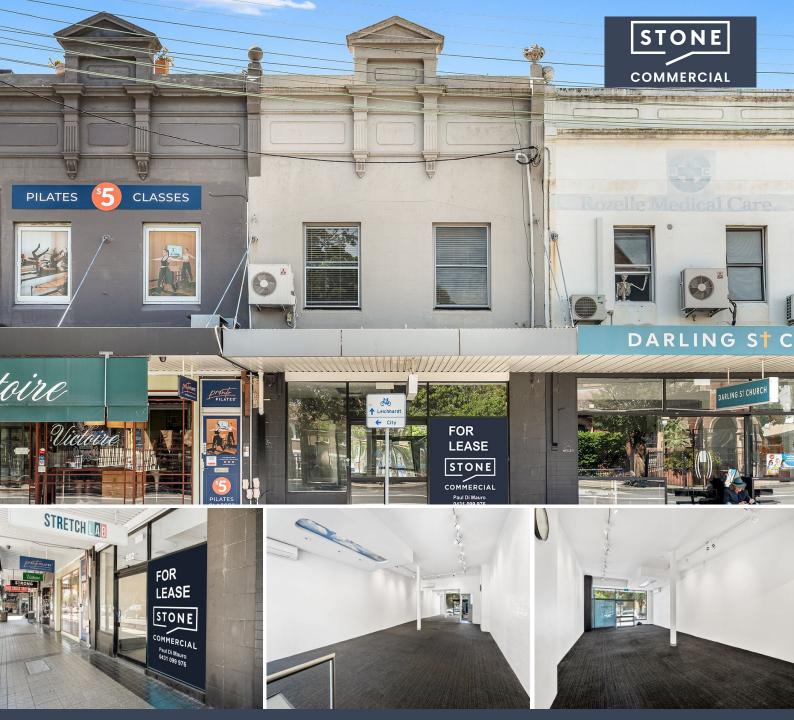

## ICONIC OFFERING IN THE HEART OF ROZELLE

- Prime Retail Shop Front
- RLA + Secure Parking
- Multiple Uses (STCA)

Stone Commercial are proud to Exclusively present on behalf of our landlords this immaculate and well presented shopfront.

Let your imagination run wild, from the moment you enter, the property hits you with an abundance of open space & high ceilings, ideally suited for a variety of Retail / Commercial operators with a flexible E1 Local Centre zoning offering endless possibilities.

This is your opportunity to become recognized & further establish within one of Sydney's best performing retail strips Darling St, Rozelle.

The Property is positioned In the heart of Rozelle's vibrant retail precinct, surrounded by a Mix of well known and established business, with unparalleled exposure, this property is Ideally positioned opposite the famous Rozelle Collectors Markets & the advantage of Council car parking, offe...