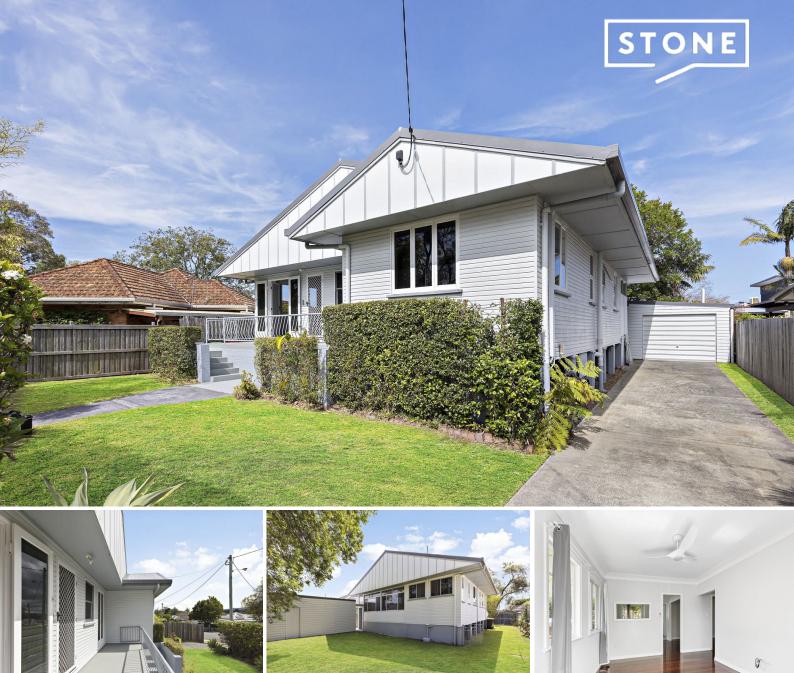

8 Mole Avenue Southport, QLD

## Charming family home in the heart of Chirn Park

Bathed in natural light and set on a generous 508-square-metre block, this property is perfectly located in the vibrant heart of Chirn Park. Enjoy the convenience of being within walking distance to Southport State High, Chirn Park restaurant and caf? precinct, and the stunning Broadwater.

Featuring include:

- Chef-style kitchen with ample preparation space and storage
- Beautiful polished hardwood flooring throughout
- Three spacious bedrooms, each equipped with ceiling fans
- Renovated bathroom, toilet, and laundry area
- Split system air-conditioning in both the master bedroom and living area
- Sunroom overlooking the backyard
- Multiple family spaces, perfect for relaxation
- Double oversized side access gate