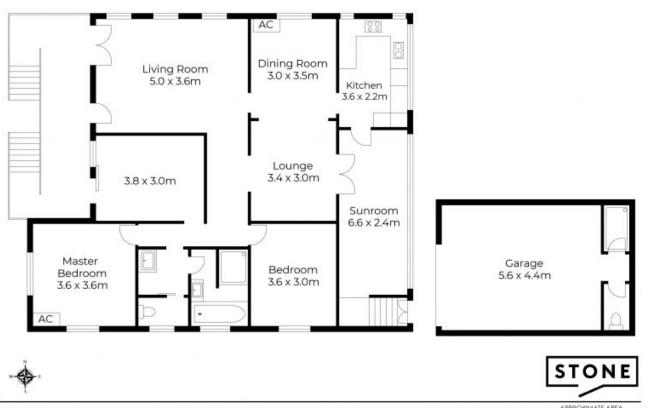

 Price:
 \$820 pw

 Available Date:
 26/11/2024

ഫ

3

1 단

2 🚔

Piper plans and alls plans are for illustrative purposes only. They are not part of any legal document or title and are subject to ensure, ombasion, and inaccuracies. While every attempt has been made to ensure the accuracy of this plan, measurements of doors, windows, noons, cupboards etc are approximate only.

APPROXIMATE AREA LIMING AREA : 126 m<sup>1</sup> TOTAL AREA : 155 m<sup>2</sup>