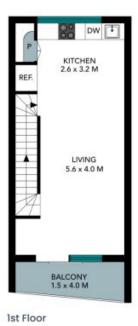

## Brand new, bold and beautiful!

This luxury apartment is in Mill Park's newest and finest townhouse complex and is ready for you to move into straight away! Perfect for the modern family, professional couples WFH and multi-generational living with a bedroom and powder room on the ground floor, open plan kitchen living and meals on the 1st floor and 2 bedrooms on the 2nd floor serviced by 2 bathrooms.

## Features:

- 3 bedrooms with BIR (master with ensuite with stone benchtops)
- Neutral coloured kitchen with stone benchtops, stainless steel appliances including dishwasher, gas cooking and large pantry
- Main bathroom with stone benchtops
- Large balcony
- European laundry on ground level
- Split system heating and cooling
- Lockup garage

## 5/328-338 McKimmies Road Mill Park

1st Floor

Ground Floor

The floor plan is not to scale; measurements are indicative and in metres. All features included in this 3D plan are for inspiration purposes only.

This is not an exact replica of the property or the position of exterior elements. Plans should not be relied on. Interested parties should make and rely on their own enquiries.