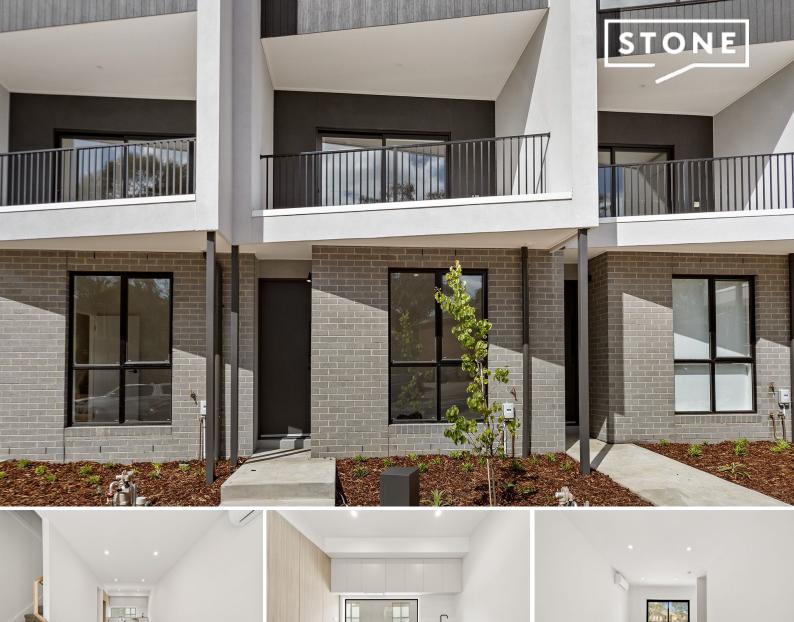

5/328-338 McKimmies Road Mill Park, VIC

## Brand new, bold and beautiful!

This luxury apartment is in Mill Park's newest and finest townhouse complex and is ready for you to move into straight away! Perfect for the modern family, professional couples WFH and multi-generational living with a bedroom and powder room on the ground floor, open plan kitchen living and meals on the 1st floor and 2 bedrooms on the 2nd floor serviced by 2 bathrooms.

## Features:

- 3 bedrooms with BIR (master with ensuite with stone benchtops)
- Neutral coloured kitchen with stone benchtops, stainless steel appliances including dishwasher, gas cooking and large pantry
- Main bathroom with stone benchtops
- Large balcony
- European laundry on ground level
- Split system heating and cooling
- Lockup garage