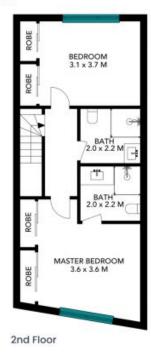

## Brand new, bold and beautiful!

This luxury apartment is in Mill Park's newest and finest townhouse complex and is ready for you to move into straight away! Perfect for the modern family, professional couples WFH and multi-generational living with a bedroom and powder room on the ground floor, open plan kitchen living and meals on the 1st floor and 2 bedrooms on the 2nd floor serviced by 2 bathrooms.

## Features:

- 3 bedrooms with BIR (master with ensuite with stone benchtops)
- Neutral coloured kitchen with stone benchtops, stainless steel appliances including dishwasher, gas cooking and large pantry
- Main bathroom with stone benchtops
- Large balcony
- European laundry on ground level
- Split system heating and cooling
- Lockup garage

## 5/328-338 McKimmies Road Mill Park

1st Floor

Ground Floor

The floor plan is not to scale; measurements are indicative and in metres. All features included in this 3D plan are for inspiration purposes only.

This is not an exact replica of the property or the position of exterior elements. Plans should not be relied on. Interested parties should make and rely on their own enquiries.