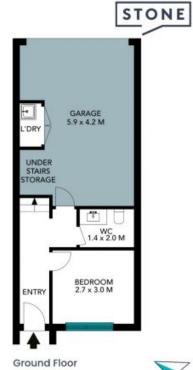

## Brand new, bold and beautiful!

This luxury apartment is in Mill Park's newest and finest townhouse complex and is ready for you to move into straight away! Perfect for the modern family, professional couples WFH and multi-generational living with a bedroom and powder room on the ground floor, open plan kitchen living and meals on the 1st floor and 2 bedrooms on the 2nd floor serviced by 2 bathrooms.

## Features:

- 3 bedrooms with BIR (master with ensuite with stone benchtops)
- Neutral coloured kitchen with stone benchtops, stainless steel appliances including dishwasher, gas cooking and large pantry
- Main bathroom with stone benchtops
- Large balcony
- European laundry on ground level
- Split system heating and cooling
- Lockup garage

## 5/328-338 McKimmies Road Mill Park

1st Floor

Ground Floor

The floor plan is not to scale; measurements are indicative and in metres. All features included in this 3D plan are for inspiration purposes only.

This is not an exact replica of the property or the position of exterior elements. Plans should not be relied on. Interested parties should make and rely on their own enquiries.