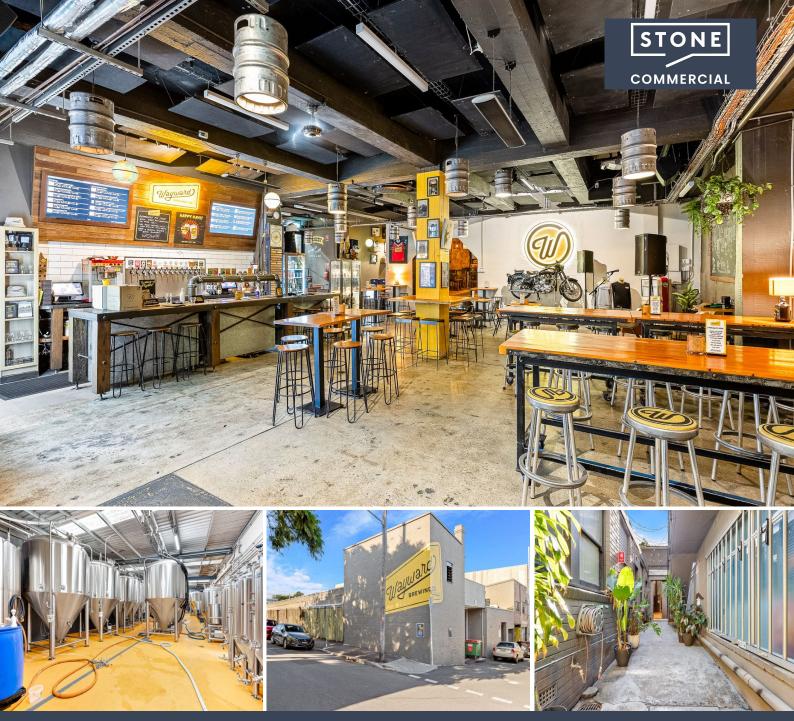

## 4/72-76 Pyrmont Bridge Road Annandale, NSW

## HIGHLY EXPOSED WAREHOUSE | FIRST TIME OFFERD

## - Unit 4 / 52 sqm of NLA, Open Plan Layout - Excellent Exposure and accessibility

Stone Commercial Inner West, are proud to exclusively present Unit 4 /72-76 Pyrmont Bridge Road, Annandale.

The property is being offered for the first time in well over a decade offering an opportunity too good to surpass. With existing industrial use rights permissible attracting a variety of creative uses, logistics & distribution + more.