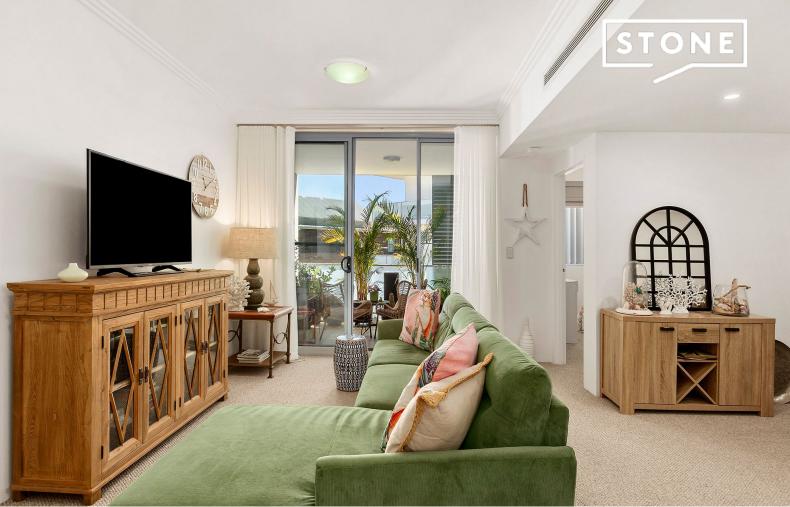

## Park Central Location, Park Central Convenience

This apartment will provide a life of luxury and convenience at your doorstep with Macarthur Square shopping precinct just a 600m walk.

Featuring three bedrooms, plus a separate study and two balconies this apartment has loads of space and privacy.

## Quality features include,

- \* Oversized bedrooms all with mirrored built in wardrobes
- \* Master bedroom with ensuite and block out roller blinds
- \* Freshly painted and new floor coverings throughout
- \* Ducted air conditioning
- \* Modern galley style kitchen with electric oven, gas cooktop, and 'Miele' dishwasher
- \* Open plan living and dining space with access to north west facing balcony with views towards the botanic gardens
- \* Separate study with private balcony with views towards Appin
- \* Secure basement parking space and storage cage