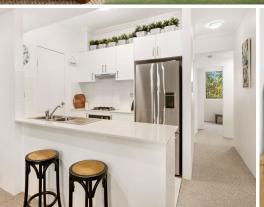

## Quality features include,

- \* Oversized bedrooms all with mirrored built in wardrobes
- \* Master bedroom with ensuite and block out roller blinds
- \* Freshly painted and new floor coverings throughout
- \* Ducted air conditioning
- \* Modern galley style kitchen with electric oven, gas cooktop, and 'Miele' dishwasher
- \* Open plan living and dining space with access to north west facing balcony with views towards the botanic gardens
- \* Separate study with private balcony with views towards Appin
- \* Secure basement parking space and storage cage