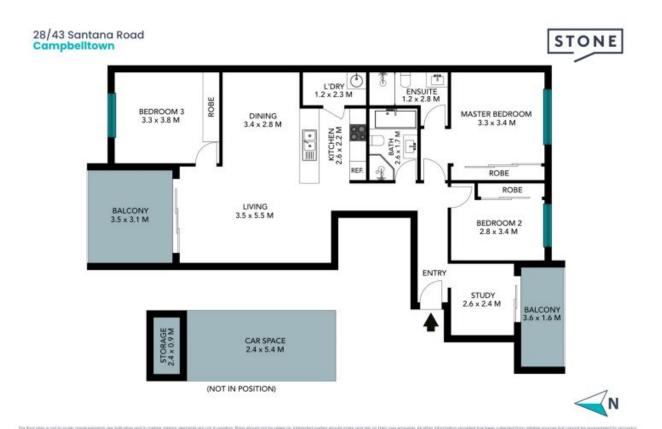

28/43 Santana Road Campbelltown, NSW

3 🕮

1 🖳

2 ᠸ[

· 🖳

## Park Central Location, Park Central Convenience

This apartment will provide a life of luxury and convenience at your doorstep with Macarthur Square shopping precinct just a 600m walk.

Featuring three bedrooms, plus a separate study and two balconies this apartment has loads of space and privacy.

## Quality features include,

- \* Oversized bedrooms all with mirrored built in wardrobes
- \* Master bedroom with ensuite and block out roller blinds
- \* Freshly painted and new floor coverings throughout
- \* Ducted air conditioning
- \* Modern galley style kitchen with electric oven, gas cooktop, and 'Miele' dishwasher
- \* Open plan living and dining space with access to north west facing balcony with views towards the botanic gardens
- \* Separate study with private balcony with views towards Appin
- \* Secure basement parking space and storage cage

## 28/43 Santana Road Campbelltown

The floor plan is not to scale; measurements are indicative and in metres. All features included in this 3D plan are for inspiration purposes only.

This is not an exact replica of the property or the position of exterior elements. Plans should not be relied on. Interested parties should make and rely on their own enquiries.