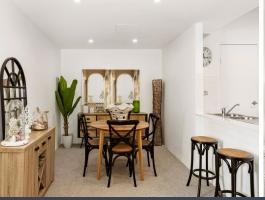

## Quality features include,

- \* Oversized bedrooms all with mirrored built in wardrobes
- \* Master bedroom with ensuite and block out roller blinds
- \* Freshly painted and new floor coverings throughout
- \* Ducted air conditioning
- \* Modern galley style kitchen with electric oven, gas cooktop, and 'Miele' dishwasher
- \* Open plan living and dining space with access to north west facing balcony with views towards the botanic gardens
- \* Separate study with private balcony with views towards Appin
- \* Secure basement parking space and storage cage