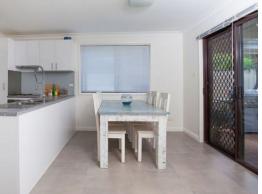

## Features included:

- >Three bedrooms with built in wardrobes
- >Separate lounge and dining
- >Spacious Kitchen
- >Modern Bathroom
- >Oversized pergola entertaining area
- >Air Conditioning & ceiling fans
- >Single garage
- >Large backyard