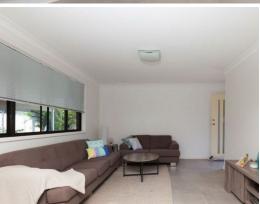

## Features included:

- >Three bedrooms with built in wardrobes
- >Separate lounge and dining
- >Spacious Kitchen
- >Modern Bathroom
- >Oversized pergola entertaining area
- >Air Conditioning & ceiling fans
- >Single garage
- >Large backyard