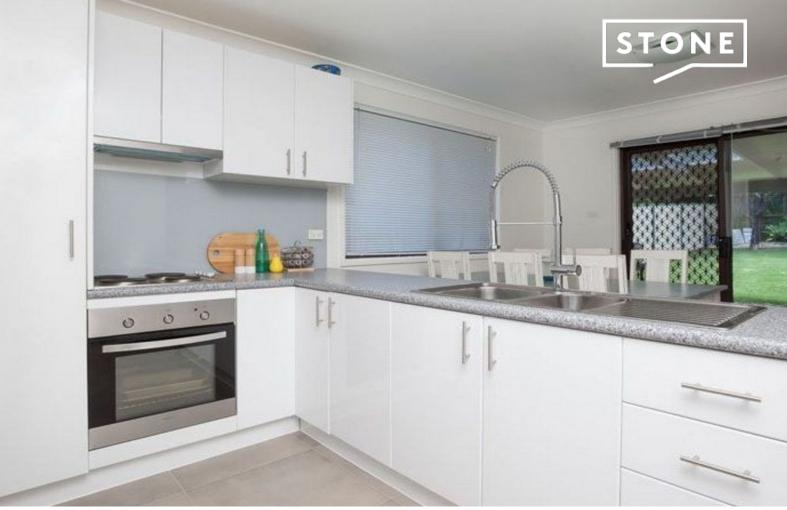

## Features included:

- >Three bedrooms with built in wardrobes
- >Separate lounge and dining
- >Spacious Kitchen
- >Modern Bathroom
- >Oversized pergola entertaining area
- >Air Conditioning & ceiling fans
- >Single garage
- >Large backyard