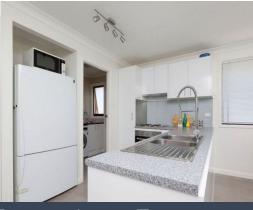

## Features included:

- >Three bedrooms with built in wardrobes
- >Separate lounge and dining
- >Spacious Kitchen
- >Modern Bathroom
- >Oversized pergola entertaining area
- >Air Conditioning & ceiling fans
- >Single garage
- >Large backyard