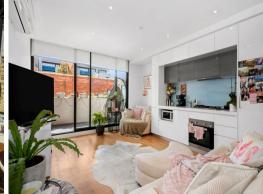

## Features:

- 1 bedroom with BIR
- Separate study
- Kitchen with miele appliances (including integrated fridge)
- North East facing balcony
- Beautiful bathroom
- Split system heating + cooling
- Video intercom
- Car stacker secured parking