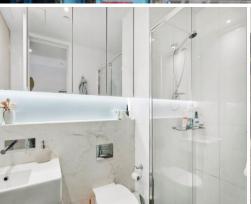

## Features:

- 1 bedroom with BIR
- Separate study
- Kitchen with miele appliances (including integrated fridge)
- North East facing balcony
- Beautiful bathroom
- Split system heating + cooling
- Video intercom
- Car stacker secured parking