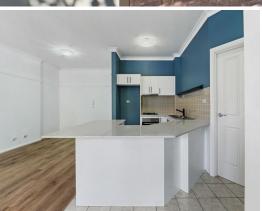

## Features:

2 bedrooms both with built-ins

Open plan living and dining area with reverse-cycle air conditioning leading to an undercover sunny balcony

Stylish kitchen equipped with GAS cooking, Caesar stone benchtop Internal laundry