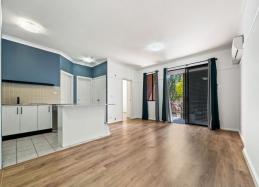

## Features:

2 bedrooms both with built-ins

Open plan living and dining area with reverse-cycle air conditioning leading to an undercover sunny balcony

Stylish kitchen equipped with GAS cooking, Caesar stone benchtop Internal laundry