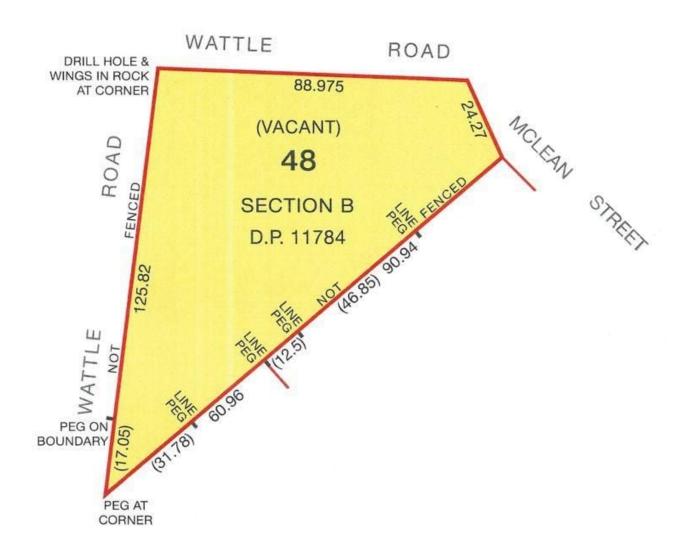

Gracing a spectacular 7,348sqm (approx.) slice of semi-rural paradise, this spacious parcel of land offers a tranquil countryside lifestyle within easy reach of all the northern beaches has to offer. The block Is positioned such that you have potentially three ways to access the land. With the elevation of Ingleside you can be sure to enjoy the North East Ocean breezes.