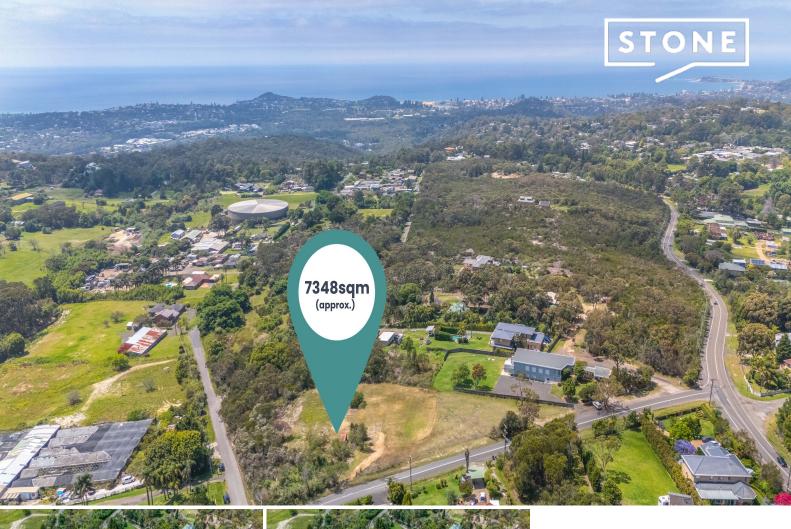

Gracing a spectacular 7,348sqm (approx.) slice of semi-rural paradise, this spacious parcel of land offers a tranquil countryside lifestyle within easy reach of all the northern beaches has to offer. The block Is positioned such that you have potentially three ways to access the land. With the elevation of Ingleside you can be sure to enjoy the North East Ocean breezes.