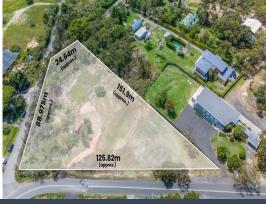

Gracing a spectacular 7,348sqm (approx.) slice of semi-rural paradise, this spacious parcel of land offers a tranquil countryside lifestyle within easy reach of all the northern beaches has to offer. The block Is positioned such that you have potentially three ways to access the land. With the elevation of Ingleside you can be sure to enjoy the North East Ocean breezes.