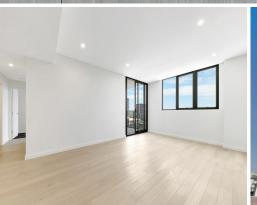

## District views, unrivaled outlook

Boasting district views and an expansive balcony, this designer apartment showcases all the essentials of the ultimate apartment lifestyle. Set within the highly anticipated 'Oxford Central" development. It combines light filled interiors, luxury finishes and an easy-care layout to deliver an excellent low-maintenance home.

- Sophisticated design with modern interiors and plenty of natural light.
- Breakfast bar, stainless steel appliances including dishwasher.
- 4 burner gas cooktop, plentiful storage, seamless design, thoughtful finishes.
- Designer bathrooms, floor to ceiling tiles, frameless showers, master ensuite.
- Open plan living room, textured oak timber floorboards, balcony access.
- Expansive balcony with glass sliding door access from living and bedrooms.
- Zoned ducted air conditioning, security building and video intercom.
- Carpeted bedrooms with built in wardrobes, internal laundry with dryer.