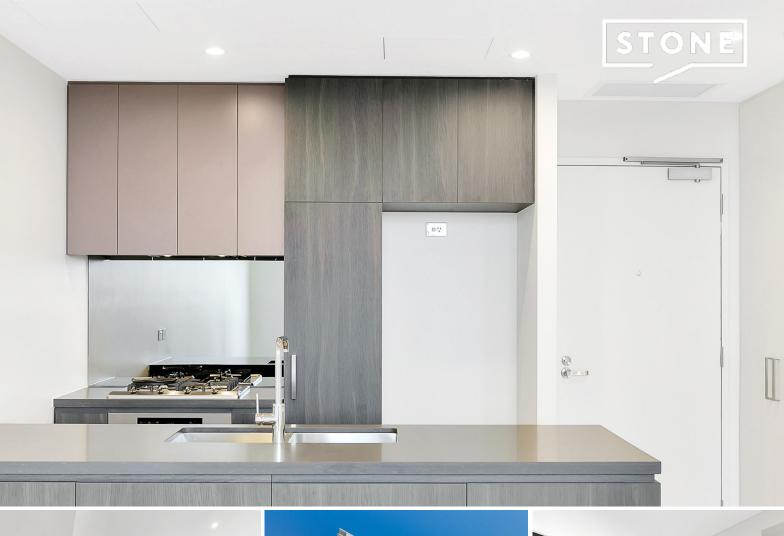

## District views, unrivaled outlook

Boasting district views and an expansive balcony, this designer apartment showcases all the essentials of the ultimate apartment lifestyle. Set within the highly anticipated 'Oxford Central" development. It combines light filled interiors, luxury finishes and an easy-care layout to deliver an excellent low-maintenance home.

- Sophisticated design with modern interiors and plenty of natural light.
- Breakfast bar, stainless steel appliances including dishwasher.
- 4 burner gas cooktop, plentiful storage, seamless design, thoughtful finishes.
- Designer bathrooms, floor to ceiling tiles, frameless showers, master ensuite.
- Open plan living room, textured oak timber floorboards, balcony access.
- Expansive balcony with glass sliding door access from living and bedrooms.
- Zoned ducted air conditioning, security building and video intercom.
- Carpeted bedrooms with built in wardrobes, internal laundry with dryer.