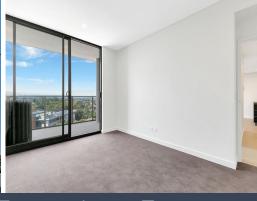

## District views, unrivaled outlook

Boasting district views and an expansive balcony, this designer apartment showcases all the essentials of the ultimate apartment lifestyle. Set within the highly anticipated 'Oxford Central" development. It combines light filled interiors, luxury finishes and an easy-care layout to deliver an excellent low-maintenance home.

- Sophisticated design with modern interiors and plenty of natural light.
- Breakfast bar, stainless steel appliances including dishwasher.
- 4 burner gas cooktop, plentiful storage, seamless design, thoughtful finishes.
- Designer bathrooms, floor to ceiling tiles, frameless showers, master ensuite.
- Open plan living room, textured oak timber floorboards, balcony access.
- Expansive balcony with glass sliding door access from living and bedrooms.
- Zoned ducted air conditioning, security building and video intercom.
- Carpeted bedrooms with built in wardrobes, internal laundry with dryer.