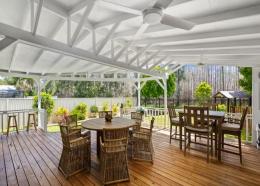

The heart of the home is an expansive open plan lounge and dining area, perfect for family gatherings, movie nights, or simply unwinding after a long day. The seamless flow extends into the newly updated kitchen, a culinary masterpiece featuring stylish stone benchtops, a gas cooktop for the chef in the family, and a modern dishwasher. This kitchen isn't just for cooking; it's designed for connection, laughter, and endless memories....