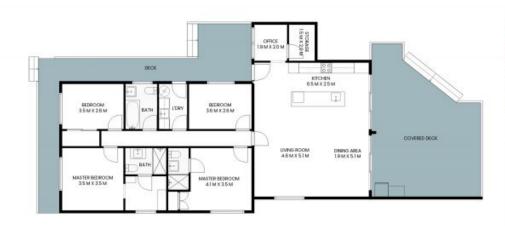

## 181 Geoffrey Road CHITTAWAY POINT

INTERNAL: 135sqm EXTERNAL: 72sqm

2/

PLEASE NOTE: These Floorplan + Site Plans have been generated for marketing purposes and are to be used as a guide only. While all care is taken, no guarantee can be given in respect of accuracy, sizes and dimensions are approximate, actual may vary.