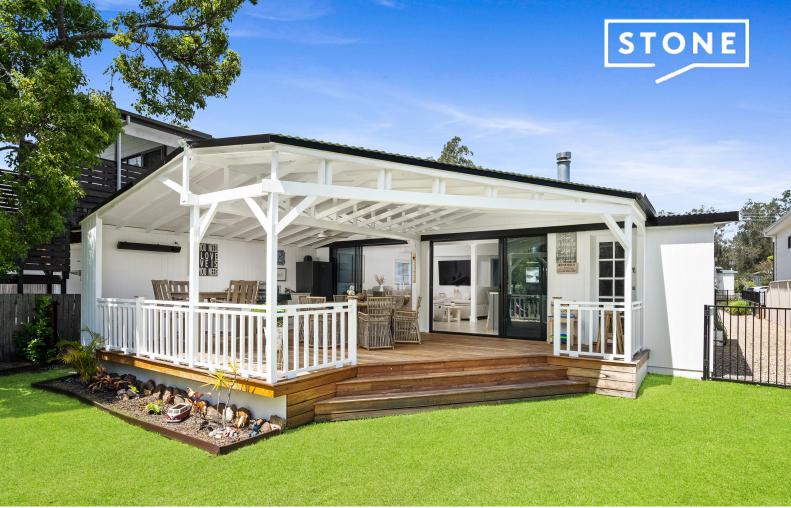

## Fully Renovated Oasis

Welcome to a home where comfort meets sophistication, nestled on a spacious 746sqm block with room to relax, entertain, and grow. This beautifully renovated 4 bedroom property has been thoughtfully updated, creating an ideal haven for families or those who love extra space and a modern lifestyle.

The heart of the home is an expansive open plan lounge and dining area, perfect for family gatherings, movie nights, or simply unwinding after a long day. The seamless flow extends into the newly updated kitchen, a culinary masterpiece featuring stylish stone benchtops, a gas cooktop for the chef in the family, and a modern dishwasher. This kitchen isn't just for cooking; it's designed for connection, laughter, and endless memories....