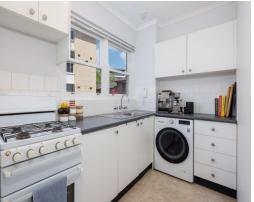

## Features include:

- Light-filled, spacious living and dining area with leafy views
- Separate kitchen with gas cooktop, ample bench space, and washing machine area
- Generous main bedroom featuring built-in wardrobes
- Compact ensuite off the main bedroom with combined bath and shower
- Steps from Neutral Bay Village's cafes, dining, and retail  $% \left( 1\right) =\left( 1\right) \left( 1\right)$
- Easy city and Northern Beaches transport access