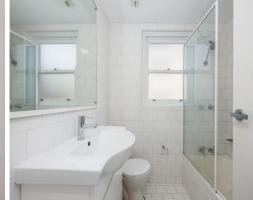

## Features include:

- Light-filled, spacious living and dining area with leafy views
- Separate kitchen with gas cooktop, ample bench space, and washing machine area
- Generous main bedroom featuring built-in wardrobes
- Compact ensuite off the main bedroom with combined bath and shower
- Steps from Neutral Bay Village's cafes, dining, and retail  $% \left( 1\right) =\left( 1\right) \left( 1\right)$
- Easy city and Northern Beaches transport access