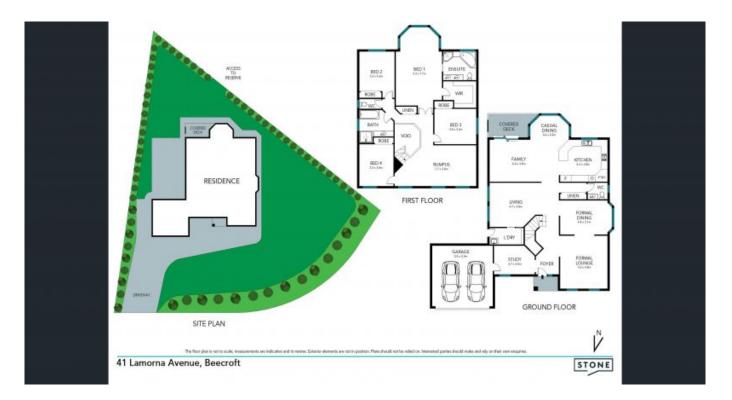

## Grand Family Home on Reserve in Carlingford High School Catchment

- Formal living and dining rooms; separate study at entrance
- Large family and dining with stunning outlook onto Reserve
- Modern gas kitchen with dishwasher and stone benchtops
- 4 generous bedrooms, all with BIRs and main with bay window
- Master bedroom with WIR, ensuite with corner bath and shower
- Internal laundry; covered outdoor deck; manicured lawns and gardens
- Polished timber floors throughout; upstairs rumpus room; ducted RCAC
- Stunning outlook over reserve provides additional recreational area