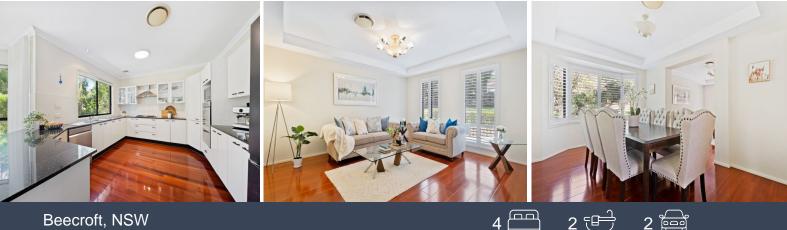

## Beecroft, NSW

## Grand Family Home on Reserve in Carlingford High School Catchment

- Formal living and dining rooms; separate study at entrance
- Large family and dining with stunning outlook onto Reserve
- Modern gas kitchen with dishwasher and stone benchtops
- 4 generous bedrooms, all with BIRs and main with bay window
- Master bedroom with WIR, ensuite with corner bath and shower
- Internal laundry; covered outdoor deck; manicured lawns and gardens
- Polished timber floors throughout; upstairs rumpus room; ducted RCAC
- Stunning outlook over reserve provides additional recreational area