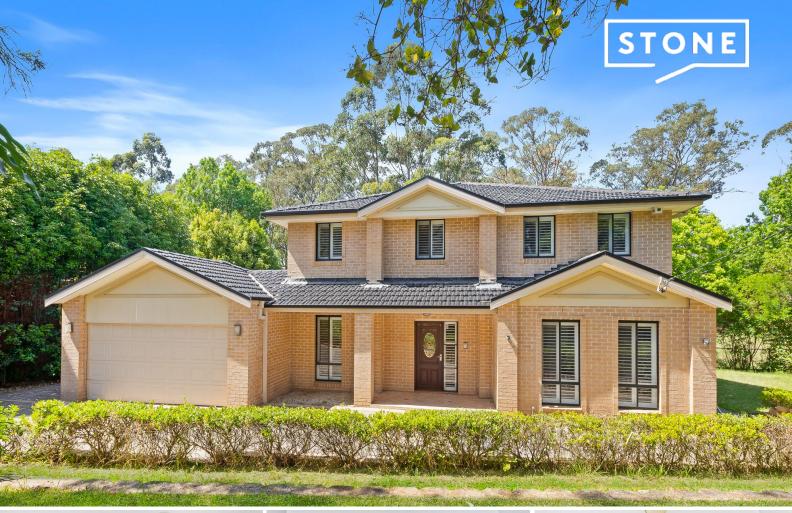

## Beecroft, NSW

## Grand Family Home on Reserve in Carlingford High School Catchment

- Formal living and dining rooms; separate study at entrance
- Large family and dining with stunning outlook onto Reserve
- Modern gas kitchen with dishwasher and stone benchtops
- 4 generous bedrooms, all with BIRs and main with bay window
- Master bedroom with WIR, ensuite with corner bath and shower
- Internal laundry; covered outdoor deck; manicured lawns and gardens
- Polished timber floors throughout; upstairs rumpus room; ducted RCAC
- Stunning outlook over reserve provides additional recreational area