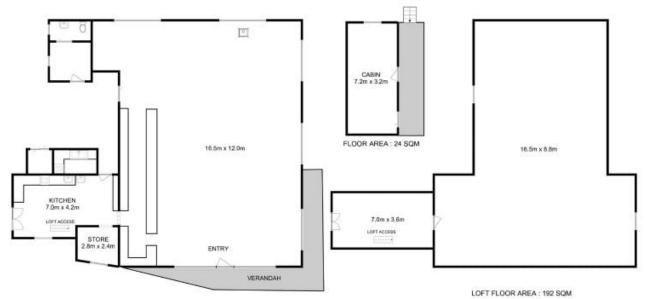

Price:

Expressions of Interest

Wendy Wade 0418 561 538

Wendy Wade 0418 561 538

Floor Area - 265 sqm f...

GROUND FLOOR AREA: 265 SQM

All measurements are internal and approximate. This plan is a sketch for illustration, not valuation. Produced by Open2view.com