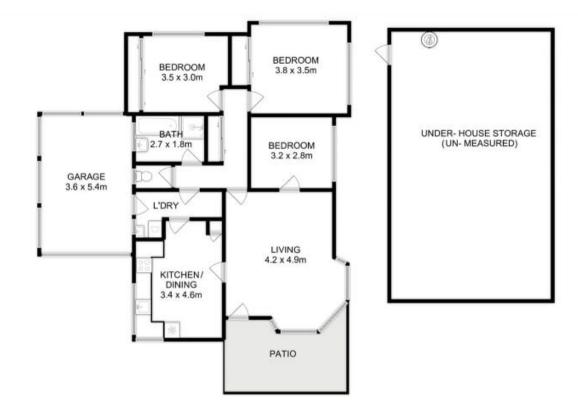

## Features:

Three bedrooms, two with built-in wardrobes, while the third, located just even a home office or study. comfort.

Louise Wallace 0429 671 462

Offers over \$510,000

Louise Wallace 0429 671 462

مما

3

Price:

Total Approx. Floor Area : 122sqm

All measurements are internal and approximate. This plan is a sketch for illustration, not valuation. Produced by Open<sup>2</sup>view.com

致