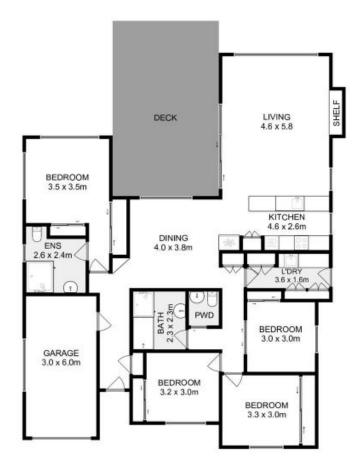

## Immaculate Family Home

Welcome to this immaculate 4-bedroom, 2-bathroom family home, perfectly positioned within walking distance to both public and private schools.

Just a short stroll away from the beautiful Dru Point Bicentennial Park, this property offers an ideal blend of convenience, comfort, and stunning gardens.

Step inside to discover a home that has been lovingly maintained, featuring an open-plan kitchen and living area, perfect for family gatherings.

The kitchen is equipped with new gas hot plates, an electric oven, a dishwasher, and ample bench space, ensuring all your culinary needs are met.

Adjacent to the kitchen is a formal Dining Room.

For those warm summer days, fold-away blinds offer the perfect shade solution.

Each of the four bedrooms includes built-in wardrobes, providing ample storage for the ent...

Price:

Offers over \$840,000

**Louise Wallace** 0429 671 462

**Sally Thomas** 0411 142 556

Total Approx. Floor Area: 170 sqm (Inc Garage) Total Approx. Outbuilding Area: 54 sqm

All measurements are internal and approximate. This plan is a sketch for illustration, not valuation. Produced by Open2view.com