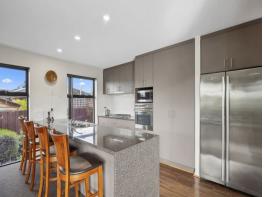

Step inside to discover a home that has been lovingly maintained, featuring an open-plan kitchen and living area, perfect for family gatherings.

The kitchen is equipped with new gas hot plates, an electric oven, a dishwasher, and ample bench space, ensuring all your culinary needs are met.