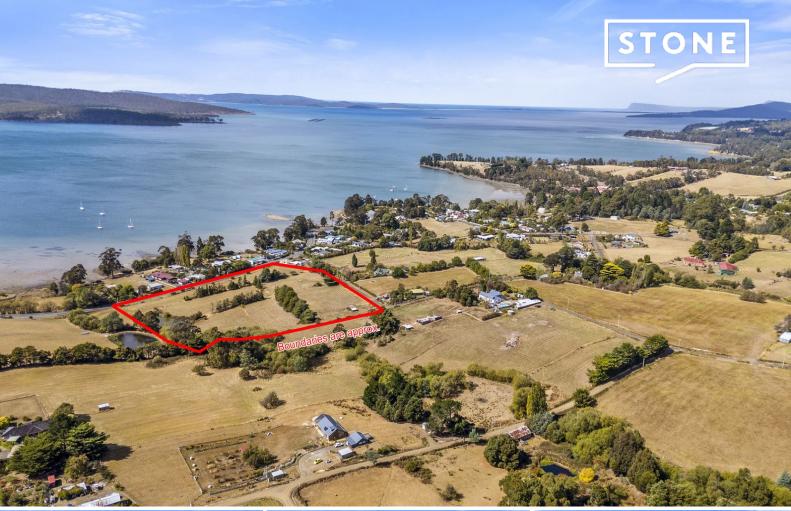

## **WOODBRIDGE PASTURE**

This 3.21 hectares (approx) of farm land consists of two titles - one with potential access to the land from Llantwit Road (STCA).

The property used to be an apple orchard and more recently has run cattle. The land has been organically certified giving the new owners opportunity for sustainable living in harmony with nature. A creek borders the land.

Good supply of water being sourced from a nearby creek, with water pumps and tanks in situ ensuring reliable access for various need.

North facing land 1 x dam Facing Channel Highway 36 kms to Hobart 4 kms to Kettering Marina Price: