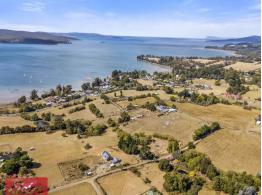

## **WOODBRIDGE PASTURE**

This 3.21 hectares (approx) of farm land consists of two titles - one with potential access to the land from Llantwit Road (STCA).

The property used to be an apple orchard and more recently has run cattle. The land has been organically certified giving the new owners opportunity for sustainable living in harmony with nature. A creek borders the land.

Good supply of water being sourced from a nearby creek, with water pumps and tanks in situ ensuring reliable access for various need.

North facing land 1 x dam Facing Channel Highway 36 kms to Hobart 4 kms to Kettering Marina Price: