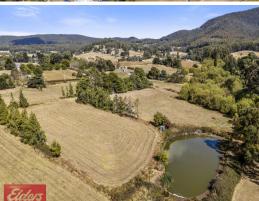

## **WOODBRIDGE PASTURE**

This 3.21 hectares (approx) of farm land consists of two titles - one with potential access to the land from Llantwit Road (STCA).

The property used to be an apple orchard and more recently has run cattle. The land has been organically certified giving the new owners opportunity for sustainable living in harmony with nature. A creek borders the land.

Good supply of water being sourced from a nearby creek, with water pumps and tanks in situ ensuring reliable access for various need.

North facing land 1 x dam Facing Channel Highway 36 kms to Hobart 4 kms to Kettering Marina Price: