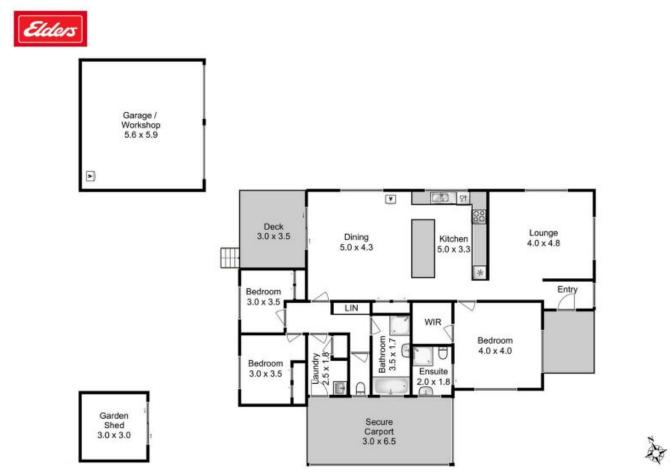

Escape to the spacious master bedroom for privacy, boasting a walk-in robe and ensuite bathroom.

Step outside to discover a double garage workshop equipped with a wood heater and power supply, complemented by a semi-enclosed single garage attached to the home with convenient i...

Price:

Wendy Wade 0418 561 538

Offers Over \$725,000

Wendy Wade 0418 561 538

Total Approx, Floor Area : 136 sqm Total Approx. Outbuilding Area : 42 sqm All measurements are internal and approximate. This plan is a sketch for illustration, not valuation. Produced by Open2view.com