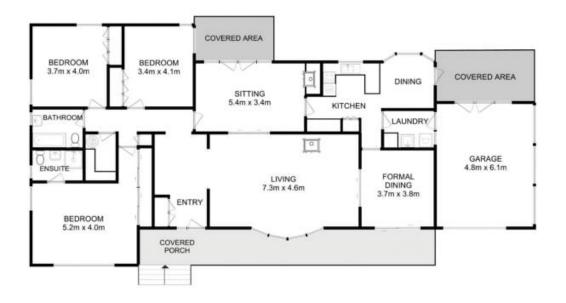

## **CHARMING 1970s RESIDENCE**

Step into this timelessly charming, immaculate residence that exudes character and elegance.

This impeccably maintained home boasts an abundance of natural light, showcasing its original 1970s' joyous and elegant inspired musings such as the light fittings, ceiling roses and sliding doors allowing separation but maintaining visual contact and light transference.

With nothing left to be done, it's the ideal opportunity for a seamless move-in experience.

As you enter the home, you'll be welcomed into a generously sized entryway featuring a pellet heater, setting the stage for comfort and warmth.

This residence features a spacious master bedroom complete with built-in robes and an ensuite for your convenience. Two more generously proportioned bedrooms that offer ample space for your needs, along with a well-appointed family bathroom to accommodate the rest of your household. The bathrooms and kitchen have been thoughtfully modernised, blending cont...