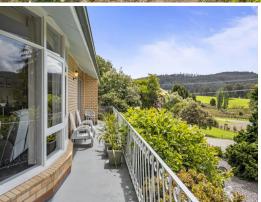

## **CHARMING 1970s RESIDENCE**

Step into this timelessly charming, immaculate residence that exudes character and elegance.

This impeccably maintained home boasts an abundance of natural light, showcasing its original 1970s' joyous and elegant inspired musings such as the light fittings, ceiling roses and sliding doors allowing separation but maintaining visual contact and light transference.

With nothing left to be done, it's the ideal opportunity for a seamless move-in experience.

As you enter the home, you'll be welcomed into a generously sized entryway featuring a pellet heater, setting the stage for comfort and warmth.