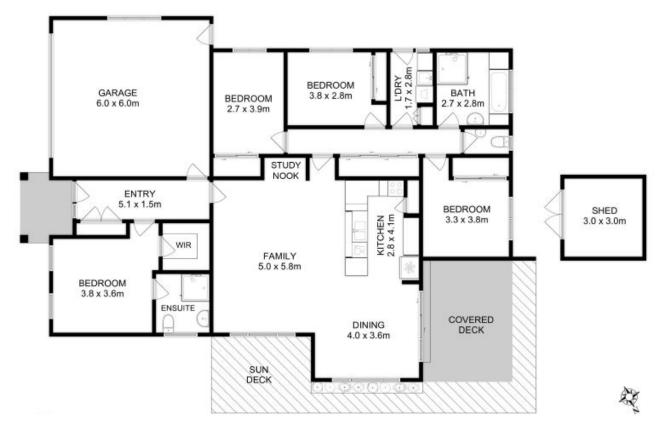

Total Approx. Floor Area (inc. Garage) : 198 sqm Total Approx. Outbuilding Area : 9 sqm All measurements are internal and approximate. This plan is a sketch for illustration, not valuation. Produced by Open2view.com