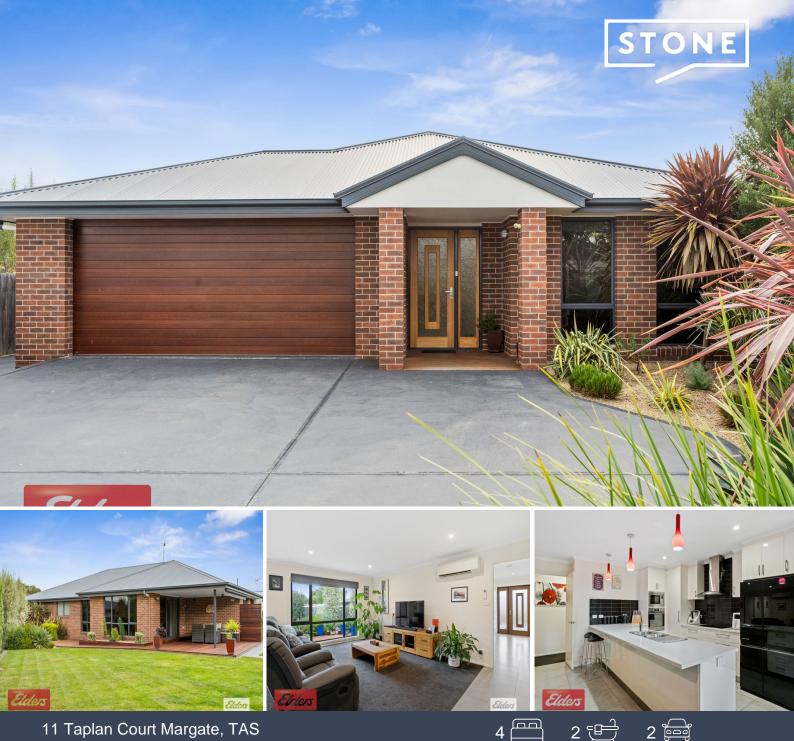

## 11 Taplan Court Margate, TAS

## **IMMACULATE FAMILY HOME**

Price:

4

Offers Over \$845,000

2

Welcome to this immaculately presented, four-bedroom home that offers the perfect blend of comfort and style. As you step inside, you'll immediately notice the attention to detail and thoughtful design.

The heart of the home is the stylish kitchen, designed for entertaining and open plan to the dining and living room (heated/cooled by a heat pump). Whether you're preparing a meal or hosting guests, this space is ideal. Step outside through the sliding stacker door and you'll find a lovely covered outdoor area with a retractable sunshade, perfect for relaxing or entertaining. The landscaped garden is neat and tidy, making it easy to maintain.

Upon entry of the home you will find a spacious closet for hanging jackets and storing shoes.

Wendy Wade 0418 561 538

This wonderful property is situated in a quiet cul-de-sac, ensuring peace and tranquility ....