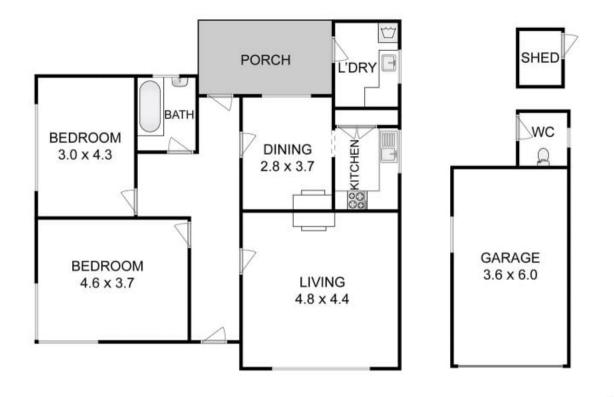

A two bedroom residence sits at the rear of the property, currently tenanted this could be an additional income stream or primary residence.

65 Year History of operation as a Butcher shop Prime Business Location Qualified and reliable staff already in place Plant & Equipment plus SAV Main Highway Frontage On Street parking avail...

Total Approx. Floor Area (inc. Garage) : 000 sqm Total Approx. Outbuilding Area : 000 sqm All measurements are internal and approximate. This plan is a sketch for illustration, not valuation. Produced by Open2view.com