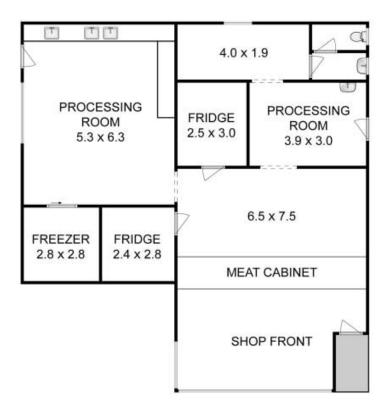

T

Total Approx. Floor Area : 92 sqm Total Approx. Outbuilding Area : 24 sqm All measurements are internal and approximate. This plan is a sketch for illustration, not valuation. Produced by Open2view.com