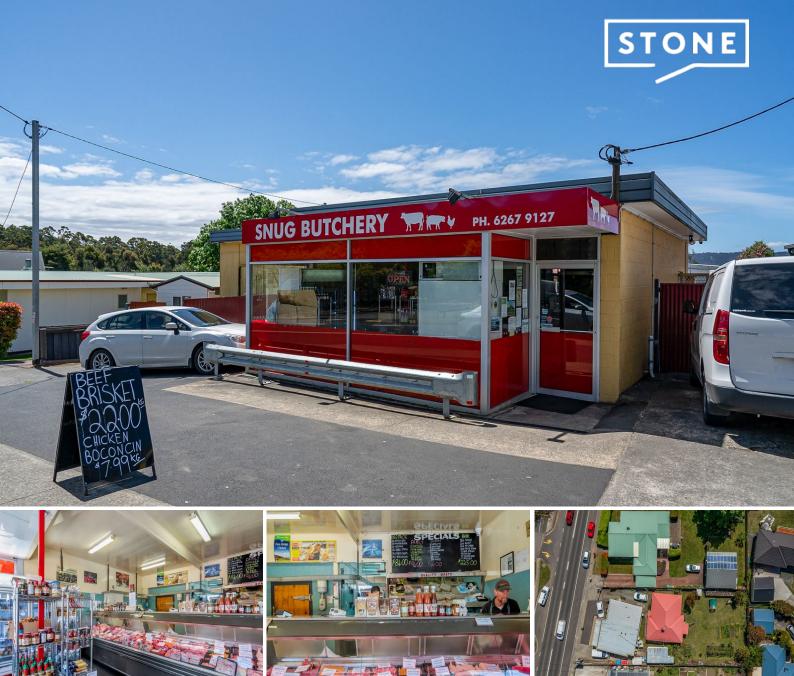

## 2203 Channel Highway Snug, TAS

## Freehold Butcher Shop with Separate Residence

Price:

Offers Over \$1,100,000

Conveniently located just 30 km from Hobart's CBD along the picturesque D'Entrecasteaux Channel, Snug offers an enviable lifestyle amidst stunning natural beauty. As the sole owner of this long-established butcher shop, you'll step into a business with a proven track record of success and essential status within the area's economy.

The highly successful business comes fully equipped with all necessary plant and equipment, and experienced staff are ready to support the new owner's transition. Whether you're an experienced butcher looking for a new venture or an entrepreneur seeking a profitable investment, this opportunity offers the perfect blend of business and lifestyle.

A two bedroom residence sits at the rear of the property, currently tenanted this could be an additional income stream or primary residence.

65 Year History of operation as a Butcher shop Prime Business Location Qualified and reliable staff already in place Plant & Equipment plus SAV Main Highway Frontage On Street parking avail...